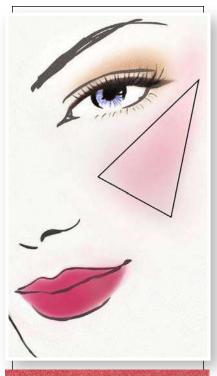

# NATURALLY FLUSHED

CHEEK TINT 53

The most natural-looking, this technique is for an everyday look that looks like your most natural, glowy flush. For this technique, you are making a triangle starting at the end if the pupil, pulling the color to the highest point of the ear. Apply 3 dots of Cheek tint, in a triangle shape with the applicator. Use your fingers to blend up towards the hair line.