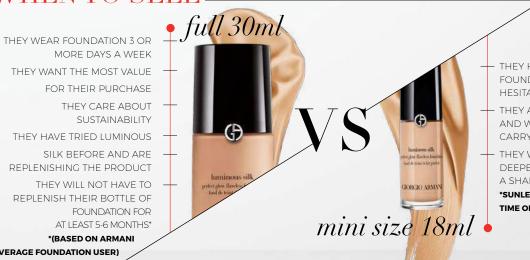

# LUMINOUS SILK WEARABLES

LUMINOUS SILK SHADE

WHEN TO SELL

THEY HAVE NOT USED THE FOUNDATION AND ARE **HESITANT TO PURCHASE** 

THEY ALREADY HAVE A 30ML AND WANT A TRIAL SIZE TO CARRY AND REFILL

THEY WANT A DEEPER/LIGHTER COLOR FOR A SHADE ADJUSTER\*

\*SUNLESS TANNING, VACATION,

**AVERAGE FOUNDATION USER)** 

# LUMINOUS SILK FOUNDATION MINI

COMPLEXION | SRP \$48

OUR AWARD-WINNING FORMULA COMES IN A 18ML SIZE. **AVAILABLE IN ALL SHADES.** 