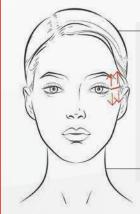

# smooth

- · Place your fingers on the crow's feet
- Form a hook with your fingers and embed them gently on the orbicular muscle and stretch the wrinkle
- · Smooth the crow's feet with piano fingers and stretching motions