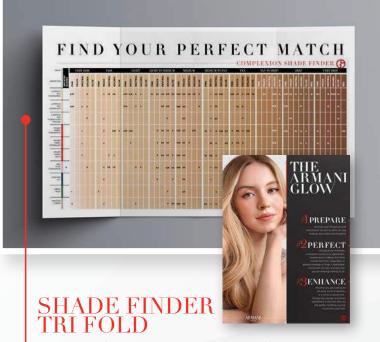

# THE ARMANI GLOW GLOW MENU

1 PREP

Use skincare and primers to smooth the skin and target different skin concerns to allow for easy makeup application and longevity

2 PERFECT

Ask questions to find the correct foundations, concealers and powders to perfect your clients complexion

3 ENHANCE

Add dimension and shape by using blush, contour and highlight to enhance your features