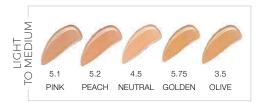

# 40 SHADES

luminous silk

erfect glow flawless foundatio fond de teint éclat parfait

GIORGIO ARMANI

# ARTISTRY TIP

WITH SO MANY **COLORS TO CHOOSE** FROM, IT'S IMPORTANT TO GET THE SHADE RIGHT! ALWAYS MATCH THE CLIENT TO AT **LEAST 3 SHADES AND** LET THEM SHARE THEIR OPINION **BEFORE YOU SHARE** YOUR PICK.