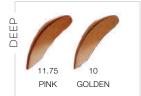

# 40 SHADES

luminous silk

erfect glow flawless foundatio fond de teint éclat parfait

GIORGIO ARMANI

# ARTISTRY TIP

WITH SO MANY **COLORS TO CHOOSE** FROM, IT'S IMPORTANT TO GET THE SHADE RIGHT! ALWAYS MATCH THE CLIENT TO AT **LEAST 3 SHADES AND** LET THEM SHARE THEIR OPINION **BEFORE YOU SHARE** YOUR PICK.