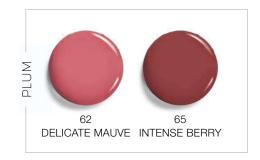

6 SHADES



fluid sheer

glow enhancer uide sublimateur d'écl

GIORGIO ARMAN













LUMINOUS SILK GLOW BLUSH LUMINOUS SILK FOUNDATION

















COMPLEXION | SRP \$38

A CHEEK-FUSING LIQUID BLUSH FOR A NATURALLY FLUSHED LOOK FOR UP TO 12H WEAR

# **BENEFITS**

- INSTANTLY ADHERES TO SKIN FOR EASY APPLICATION
- BLURRING

cheek tint

GIORGIO ARMANI

- EASY TO LAYER

# **FEATURES**

- MICRO-FIL TECHNOLOGY: ALLOWS PIGMENTS TO INSTANTLY ADHERE AND LAY FLAT ON THE SKIN. FILLING IN FINE LINES & SMOOTHING TEXTURE, GIVING A SEAMLESS, SECOND-SKIN APPEARANCE
- SOFT-FOCUS BLUR PIGMENTS FOR A SMOOTH, AIRBRUSHED SKIN EFFECT
- WATERCOLOR TECHNOLOGY ALLOWS PIGMENTS TO INSTANTLY ADHERE TO SKIN FOR EASY APPLICATION
- LAYERS SEAMLESSLY UNDER OR OVER MAKEUP, INCLUDING POWDER



# 6 SHADES -







# LUMINOUS SILK

# **GLOW BLUSH**



THE PERFECT DOSE OF HEALTHY COLOR FOR YOUR CHEEKS TO COMPLETE THE ICONIC ARMANI GLOW

# FEATURES

- SILK-FILLER TECHNOLOGY ALLOWS FOR SEAMLESS BLENDING. AND BUILDABLE COLOR THAT GIVES SKIN A SILKY-SMOOTH, SOFT-FOCUS BLURRING EFFECT
- MICA 2.0 PIGMENT: SPHERICAL FILLERS THAT ALLOW THE LIGHT TO BE SCATTERED. PROVIDING A NATURAL LUMINOUS FINISH



# 8 SHADES -













# CHEEK TECHNIQUES FOR ALL LEVELS OF ARTISTRY

Ask your client two questions to figure out their makeup life style: 1. How much time do you spend on your makeup? 2. How often do you wear makeup?

Based on their answer, show them a cheek technique that fits into their lifestyle. Will they like to use 1,2 or 3 products to create their Blushed Glow?



# NATURALLY FLUSHED

CHEEK TINT 53