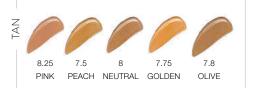

# 40 SHADES

luminous silk

erfect glow flawless foundatio fond de teint éclat parfait

GIORGIO ARMANI

# ARTISTRY TIP

WITH SO MANY **COLORS TO CHOOSE** FROM, IT'S IMPORTANT TO GET THE SHADE RIGHT! ALWAYS MATCH THE CLIENT TO AT **LEAST 3 SHADES AND** LET THEM SHARE THEIR OPINION **BEFORE YOU SHARE** YOUR PICK.