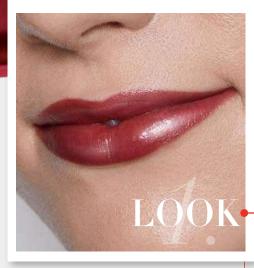

# NATURALLY FLUSHED

CHEEK TINT 53

The most natural-looking, this technique is for an everyday look that looks like your most natural, glowy flush. For this technique, you are making a triangle starting at the end if the pupil, pulling the color to the highest point of the ear. Apply 3 dots of Cheek tint, in a triangle shape with the applicator. Use your fingers to blend up towards the hair line.

# DELICATELY DIFFUSED

CHEEK TINT 50.5 LS BLUSH 50

This technique drapes the blush towards the temple and blends smoothly into the eye & brow. You are making a C shape with a blended stroke of the brush. The Delicately Diffused cheek is soft and flattering to all face shapes. It also brings attention to the eyes. Start with Cheek Tint and make three dots lined in a row from the end of your eye, towards the hair line. Blend with your fingers. Next, apply a complementary blush over the cheek tint to create depth and blend it into the crease of the eye.

# COUTURE CONTOUR

LS BLUSH 11 CHEEK TINT 62 FLUID SHEER 7

This technique gives more structure to the cheek by contouring the cheekbone with blush. First start by highlighting the high cheekbone with Fluid Sheer. Next, apply Cheek Tint to the high apple of the cheek with 3 dots moving up toward the hairline. Blend with your fingers. To bring this all together, apply the blush at the hallow of the cheek, blending diagonally up toward the hairline. Once there, you change the direction and go straight into the crease of the eye making a 7 shape. Use a blush color in the same undertone to connect the cheek to the eye.