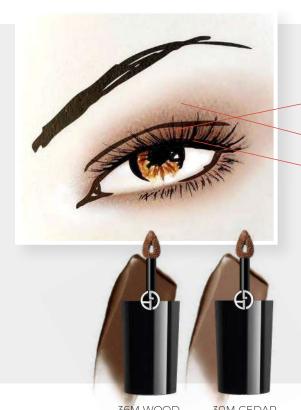

LOWS FOR PRECISE APPLICATION OF EYESHADOW & EYELINER

S - EYE TINT

- INSTANT COLOR PAYOFF THANKS TO ITS GEL-BASED FORMULA. A COLOR FILM AND EMOLLIENT WAXES LEAVE A LIGHTWEIGHT COLOR DEPOSIT AFTER THE OIL EVAPORATES. IT LEAVES A HIGH SATURATION OF PIGMENT ON THE EYELIDS FOR ALL-DAY WEAR & LIGHTWEIGHT COMFORT
- VIBRANT COLORS -THANKS TO HIGH SATURATION PIGMENTS



MATTE \*SELECT RETAILERS



## NATURALLY DEFINED

APPLY A MATTE COLOR IN THE CREASE. CHOOSE A COLOR 1-2 SHADES DEEPER THAN YOUR SKIN TONE. THEN, BLEND WITH YOUR FINGER PICK A SHIMMER SHADE & APPLY USING THE WIDE BASE OF THE APPLICATOR LASTLY, CHOOSE ONE OF THE DEEPEST SHADES TO CREATE DEFINITION AT THE LASH LINE. THE PRECISION OF THE APPLICATOR WILL HELP YOU CREATE A DEFINED LINE WITH EASE.







All makeup looks by Beck Morgan



### SOFT & SMOKY

APPLY A MEDIUM TONE TO THE LID & CREASE TO

BLEND THE COLOR UPWARDS & OUTWARDS WITH YOUR FINGER.

NEXT, CHOOSE ONE OF THE DEEPEST SHADES & APPLY IT CLOSELY AROUND THE UPPER & LOWER LASH LINE. SOFTLY BLEND IT INTO THE BASE COLOR AND AROUND THE LASHES. THE DARK COLOR SHOULD EFFORTLESSLY BLEND INTO THE BASE COLOR & WRAP AROUND THE EYE.





### BOLDLY BLENDED

A BOLDLY BLENDED EYE LOOK IS ALL ABOUT THE PLAYFUL USE OF COLOR. APPLY THE BOLD COLOR ON YOUR LID AND BLEND IT OUT WITH YOUR FINGER. TO BALANCE THE COLOR, WRAP IT UNDER THE LOWER LASHES WITH THE POINT OF THE APPLICATOR AND SOFTLY BLEND IT WITH THE TIP OF YOUR FINGER. NEXT, APPLY A MEDIUM MATTE TONE IN YOUR CREASE, & BLEND WITH YOUR FINGER.







MAKEUP | EYES - MASCARA GEOGRAPHY MAKEUP | EYES - LINER GEOGRAPHY



LE