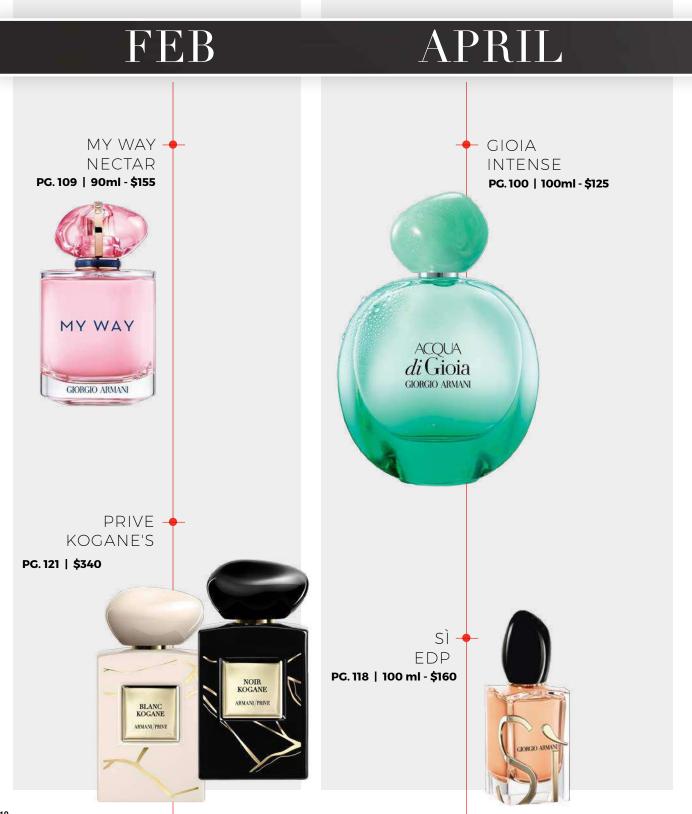

For women's fragrance, we look forward to our new juices behind My Way and Gioia, introducing My Way Nectar, a new fruity floral, and Gioia Intense, a new escape to the Armani Mediterranean. These new, US-relevant fragrances we are sure will help to recruit new, younger consumers and bring storytelling to our beautiful women's portfolio.

# ACOUA DI GIÒ

Did you know that one bottle of Acqua di Gio Eau de Toilette is sold every minute in the United States? These timeless fragrances continue to make our clients feel great while wearing them but also by helping the communities and their environment. The impact of Acqua di Gio extends far beyond its captivating fragrance. During the month of April, each purchase contributes to the Acqua for Life initiative, allowing clients not only to experience the essence of this timeless fragrance but also to support the noble cause of providing clean and safe water to communities in need. Sharing this meaningful initiative with clients will not only enhance their fragrance experience but also allow them to be a part of a positive change, making their purchase more meaningful and significant.

### MY WAY

My Way Nectar embodies a captivating journey of self-exploration and sustainability, appealing to clients who cherish a fragrance that resonates with their values.

This season, introducing My Way Nectar-brimming with sparkling, fruity, and floral notes—creates an enticing opportunity for clients seeking a new olfactory experience. The fragrance not only offers a delightful interpretation of the signature scent but also aligns with the collection's commitment to sustainability by utilizing consciously sourced ingredients and contributing to reforestation efforts.

# GIOIA

Inspired by the sun-drenched Italian Midsummer days, this fragrance captures the intensity and radiance of the Mediterranean. Its composition, with lively citrus notes complemented by the floral elegance of damenscena rose and the grounding touch of cedar. creates a fresh and invigorating scent that mirrors the sparkling facets of the Mediterranean sea.

Acqua di Gioia embodies the exhilarating essence of an Italian summer, inviting our clients to immerse themselves in the depths of joy and the vibrant Mediterranean seascape. This season Gioia Intense Eau de Parfum encapsulates the joyous spirit of a summer day in Italy, evoking feelings of freshness, vitality, and the captivating energy of the azure blue waters.