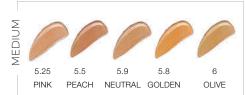

# 40 SHADES

luminous silk

erfect glow flawless foundatio fond de teint éclat parfait

GIORGIO ARMANI

# ARTISTRY TIP

WITH SO MANY **COLORS TO CHOOSE** FROM, IT'S IMPORTANT TO GET THE SHADE RIGHT! ALWAYS MATCH THE CLIENT TO AT **LEAST 3 SHADES AND** LET THEM SHARE THEIR OPINION **BEFORE YOU SHARE** YOUR PICK.