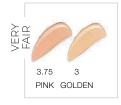

# HYDRATING AND BRIGHTENING CONCEALER

COMPLEXION | SRP \$42

A MULTI-PURPOSE WEIGHTLESS CONCEALER THAT VISIBLY BRIGHTENS, SMOOTHS AND BLURS IMPERFECTIONS WHILE DELIVERING 24HRS OF HYDRATION AND COMFORT

# BENEFITS

- MEDIUM BUILDABLE COVERAGE
- NATURAL RADIANT FINISH 24 HOURS OF HYDRATION
- LIGHTWEIGHT
- **BRIGHTENS**
- DE-FUFFS

# **FEATURES**

- GLYCERIN: DELIVERS ALL-DAY HYDRATION
- HIGH-IMPACT PIGMENTS & CAFFEINE: REDUCES THE APPEARANCE OF DARK CIRCLES
- VITAMIN E: BRIGHTENS COMPLEXION SOFT FOCUS PEARLS: PROVIDES A SMOOTH NON-CREASING RESULT

# 21 SHADES