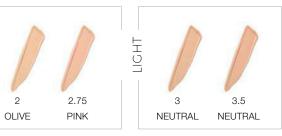

# 40 SHADES

luminous silk

erfect glow flawless foundatio fond de teint éclat parfait

GIORGIO ARMANI

# ARTISTRY TIP

WITH SO MANY **COLORS TO CHOOSE** FROM, IT'S IMPORTANT TO GET THE SHADE RIGHT! ALWAYS MATCH THE CLIENT TO AT **LEAST 3 SHADES AND** LET THEM SHARE THEIR OPINION **BEFORE YOU SHARE** YOUR PICK.