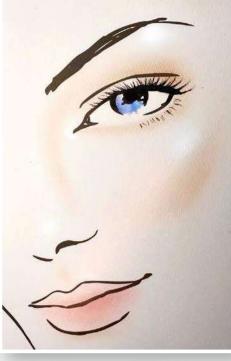

# CHEEK TECHNIQUES FOR ALL LEVELS OF ARTISTRY

Ask your client two questions to figure out their makeup life style: 1. How much time do you spend on your makeup? 2. How often do you wear makeup?

Based on their answer, show them a cheek technique that fits into their lifestyle. Will they like to use 1,2 or 3 products to create their Blushed Glow?

# COUTURE CONTOUR

LS BLUSH 11 CHEEK TINT 62 FLUID SHEER 7

This technique gives more structure to the cheek by contouring the cheekbone with blush. First start by highlighting the high cheekbone with Fluid Sheer. Next, apply Cheek Tint to the high apple of the cheek with 3 dots moving up toward the hairline. Blend with your fingers. To bring this all together, apply the blush at the hallow of the cheek, blending diagonally up toward the hairline. Once there, you change the direction and go straight into the crease of the eye making a 7 shape. Use a blush color in the same undertone to connect the cheek to the eye.