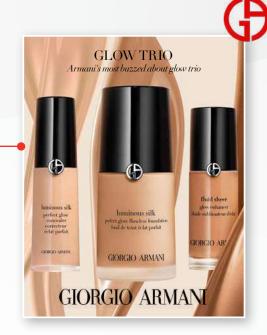

# **GLOW TRIO**

Our star of the show. Luminous Silk Foundation, continues to reign in as #1. This season, we are showcasing the concealer as the tool to highlight, conceal & sculpt. While Fluid Sheer will customize your Glow. We are calling this - the Glow Trio! Continue to ask your client, "What glow can I teach you today?" Show your client the Glow Menu to have them engage in the lesson. Teaching your clients application & techniques such as blending, layering, and highlighting, to enhance their natural glow ensures they leave not only with the right products but also with the knowledge and skills to achieve their glow - at home. This dedication to personalized matching and glowing techniques will solidify your position as the go-to destination for complexion.