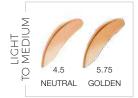

# 40 SHADES

luminous silk

erfect glow flawless foundatio fond de teint éclat parfait

GIORGIO ARMANI

# ARTISTRY TIP

WITH SO MANY **COLORS TO CHOOSE** FROM, IT'S IMPORTANT TO GET THE SHADE RIGHT! ALWAYS MATCH THE CLIENT TO AT **LEAST 3 SHADES AND** LET THEM SHARE THEIR OPINION **BEFORE YOU SHARE** YOUR PICK.