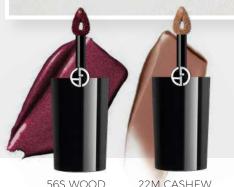

YOU CREATE A DEFINED LINE WITH EASE.







All makeup looks by Beck Morgan



### SOFT & SMOKY

APPLY A MEDIUM TONE TO THE LID & CREASE TO

BLEND THE COLOR UPWARDS & OUTWARDS WITH YOUR FINGER.

NEXT, CHOOSE ONE OF THE DEEPEST SHADES & APPLY IT CLOSELY AROUND THE UPPER & LOWER LASH LINE. SOFTLY BLEND IT INTO THE BASE COLOR AND AROUND THE LASHES. THE DARK COLOR SHOULD EFFORTLESSLY BLEND INTO THE BASE COLOR & WRAP AROUND THE EYE.





### BOLDLY BLENDED

A BOLDLY BLENDED EYE LOOK IS ALL ABOUT THE PLAYFUL USE OF COLOR. APPLY THE BOLD COLOR ON YOUR LID AND BLEND IT OUT WITH YOUR FINGER. TO BALANCE THE COLOR, WRAP IT UNDER THE LOWER LASHES WITH THE POINT OF THE APPLICATOR AND SOFTLY BLEND IT WITH THE TIP OF YOUR FINGER. NEXT, APPLY A MEDIUM MATTE TONE IN YOUR CREASE, & BLEND WITH YOUR FINGER.







MAKEUP | EYES - MASCARA GEOGRAPHY MAKEUP | EYES - LINER GEOGRAPHY



LENGTH

DEFINITION



SEPARATION, VOLUME & HOLD





#### Eyes To Kill Wet

SRP \$35.00





EYES TO KILL CLASSICO MIDI | SRP \$15 SAME CLASSIC FORMULA IN A SMALLER COMPACT SIZE

#### *Eccentrico*

SRP \$35.00



## LINER GEOGRAPHY

#### BENEFITS

#### MATTE FINISH LONG-LASTING - ULTRA PRECISE

12 HOURS OF SMUDGEPROOF WEAR

#### - TAPERED PEN FOR PRECISION

FEATURES

#### APPLICATION

- USE HIGH PRECISION APPLICATOR FOR INTENSE BLACK GRAPHIC EYES

#### Smooth Silk Eye Pencil

Eyes to Kill Designer Liner



SRP \$36.00

- EASY GLIDING PENCIL GIVES A DEFINED LINE OR A SOFT SMUDGE.

- LONG LASTING SILKY FINISH. LONG WEARING. JOJOBA AND

- VITAMIN E PROVIDE EASY GLIDE AND NOURISHMENT.

- LIGHTLY SKETCH BETWEEN LASHES FO