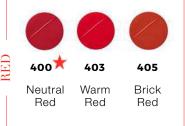

icator onto lips
- Lightweight formula allows you to reapply as much as you'd like without heavy sticky feel

#### ARTISTRY TIP

APPLY PRISMA GLASS OVER YOUR FAVORITE LIP COLOR FOR MULTI-DIMENSIONAL LOOK

CUSHIONY YET PRECISE APPLICATOR

MODERN & PREMIUM METALLIC CAP

BLACK SHINY LOGO

CLEAR TRANSPARENT BOTTLE TO SEE THE SHADE

#### INTRODUCE PRISMA GLASS TO EVERY CLIENT

- Prisma Glass offers the best of both worlds: the high shine of gloss and the nourishing hydration of oil."
- Because you told me your lips tend to be dry, I recommend Prisma Glass.

  It's packed with 15% squalene, locking in moisture for smoother & softer lips"
- \_" The ultra-shiny ingredients make your lips look plump!."



MAKEUP | LIPS - LIP POWER SATIN MAKEUP | LIPS - LIP POWER MATTE



18 SHADES (SATIN) -













## LIP POWER MATTE

LIPS | SRP \$45

LONG LASTING, ULTRA-VIVID SATIN COLOR, IN ONE SWIPE

#### BENEFITS

- SATIN FINISH
- LONG LASTING
- HIGHLY PIGMENTED
- COMFORTABLE
- PRECISE APPLICATION

#### **FEATURES**

- VIBRANT COLOR FILM
- FUSES PIGMENTS ONTO LIP SURFACE FOR HIGH IMPACT, LASTING COLOR
- SATIN FINISH OIL PROVIDES A PROTECTIVE COATING AND LEAVES A LASTING SATIN FINISH FOR ENDURING COLOR AND COMFORT
- GRADUALLY EVAPORATING OIL ENSURES LIP COMFORT, UNIQUE TO LONG-WEARING LIP FORMULAS
- A UNIQUE DROP SHAPE BULLET FOR PRECISE APPLICATION

10 SHADES (MATTE)

(3)





PAIR WITH: LUMINOUS SILK BLUSH LUMINOUS SILK CONCEALER



## LIP MAESTRO

LIPS | SRP \$45

VELVET MATTE LIQUID LIP COLOR WITH LASTING HYDRATION

#### **BENEFITS**

-HIGH PIGMENT -VELVET MATTE FINISH -CREAMY TEXTURE

#