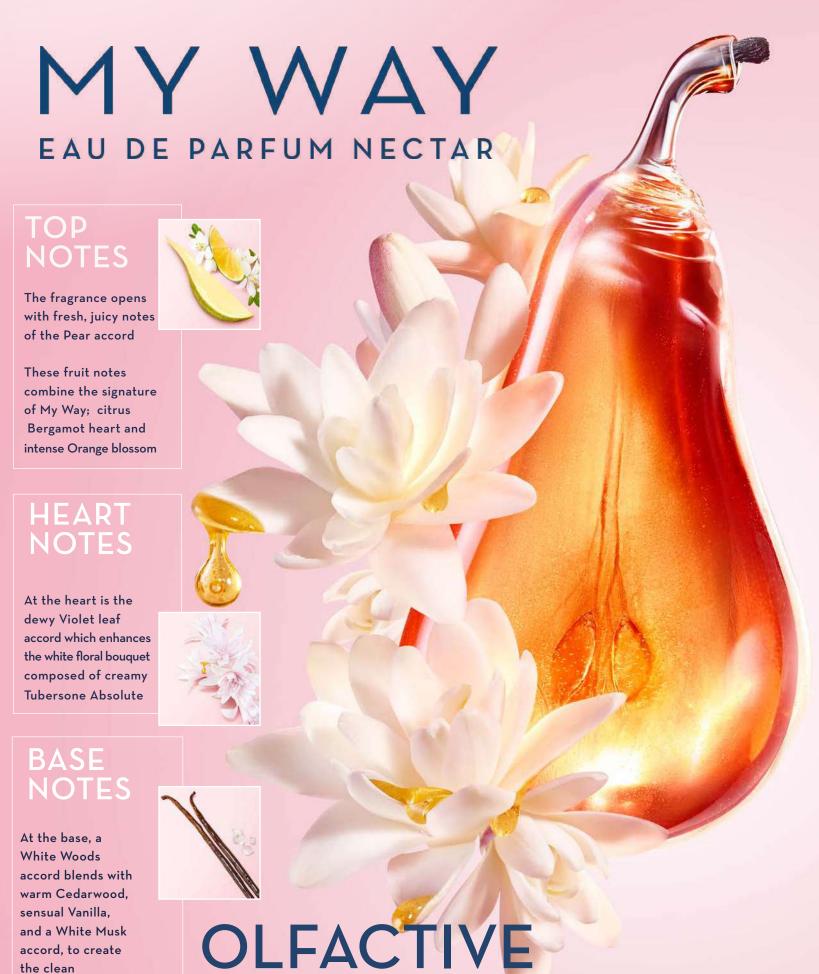

### MY WAY

My Way Nectar embodies a captivating journey of self-exploration and sustainability, appealing to clients who cherish a fragrance that resonates with their values.

This season, introducing My Way Nectar-brimming with sparkling, fruity, and floral notes—creates an enticing opportunity for clients seeking a new olfactory experience. The fragrance not only offers a delightful interpretation of the signature scent but also aligns with the collection's commitment to sustainability by utilizing consciously sourced ingredients and contributing to reforestation efforts.

PG. 108-115