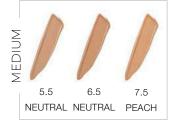

# 40 SHADES

luminous silk

erfect glow flawless foundatio fond de teint éclat parfait

GIORGIO ARMANI

# ARTISTRY TIP

WITH SO MANY **COLORS TO CHOOSE** FROM, IT'S IMPORTANT TO GET THE SHADE RIGHT! ALWAYS MATCH THE CLIENT TO AT **LEAST 3 SHADES AND** LET THEM SHARE THEIR OPINION **BEFORE YOU SHARE** YOUR PICK.