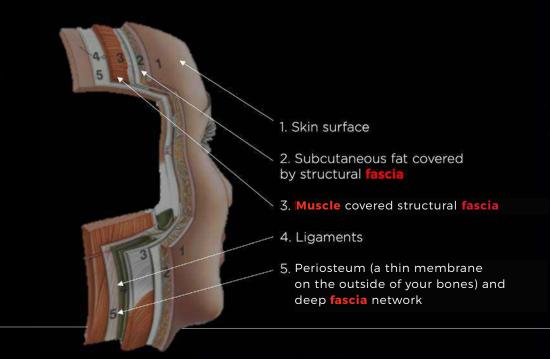

# WHY WE NEED METASCULPT

FACE & SKIN STRUCTURE - HOW WE AGE

# structure OF THE FACE -

Fascia is several layers of connective tissue that is just below the skin's surface and encases our entire body like a spiderweb.

As you age, your body produces less collagen. With less collagen, the fascia starts to dry out and tighten. If the fascia is restricted, it will hold deeper facial wrinkles in place, until released with massage.

Stretching and manipulating the fascia through different massages encourages the body to produce more collagen & elasticity.