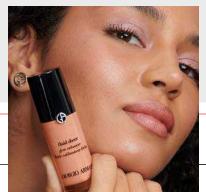

# 6 SHADES

fluid sheer

glow enhancer uide sublimateur d'écl

GIORGIO ARMAN

LUMINOUS SILK GLOW BLUSH LUMINOUS SILK FOUNDATION

COMPLEXION | SRP \$38

A CHEEK-FUSING LIQUID BLUSH FOR A NATURALLY FLUSHED LOOK FOR UP TO 12H WEAR

# **BENEFITS**

- INSTANTLY ADHERES TO SKIN FOR EASY APPLICATION
- BLURRING

cheek tint

GIORGIO ARMANI

- EASY TO LAYER

# **FEATURES**

- MICRO-FIL TECHNOLOGY: ALLOWS PIGMENTS TO INSTANTLY ADHERE AND LAY FLAT ON THE SKIN. FILLING IN FINE LINES & SMOOTHING TEXTURE, GIVING A SEAMLESS, SECOND-SKIN APPEARANCE
- SOFT-FOCUS BLUR PIGMENTS FOR A SMOOTH, AIRBRUSHED SKIN EFFECT
- WATERCOLOR TECHNOLOGY ALLOWS PIGMENTS TO INSTANTLY ADHERE TO SKIN FOR EASY APPLICATION
- LAYERS SEAMLESSLY UNDER OR OVER MAKEUP, INCLUDING POWDER

# 6 SHADES -