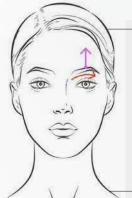

# lift

- $\cdot$  Place one hand above the eyebrow to avoid creating lines on the forehead
- Use the index finger and lift the eyebrow zone with big slow and deep smoothing motions
- Start on the inside of the eye and go up until you have reached the end of the eyebrow
- Be careful to grab the orbicular muscle of the upper eye before lifting it