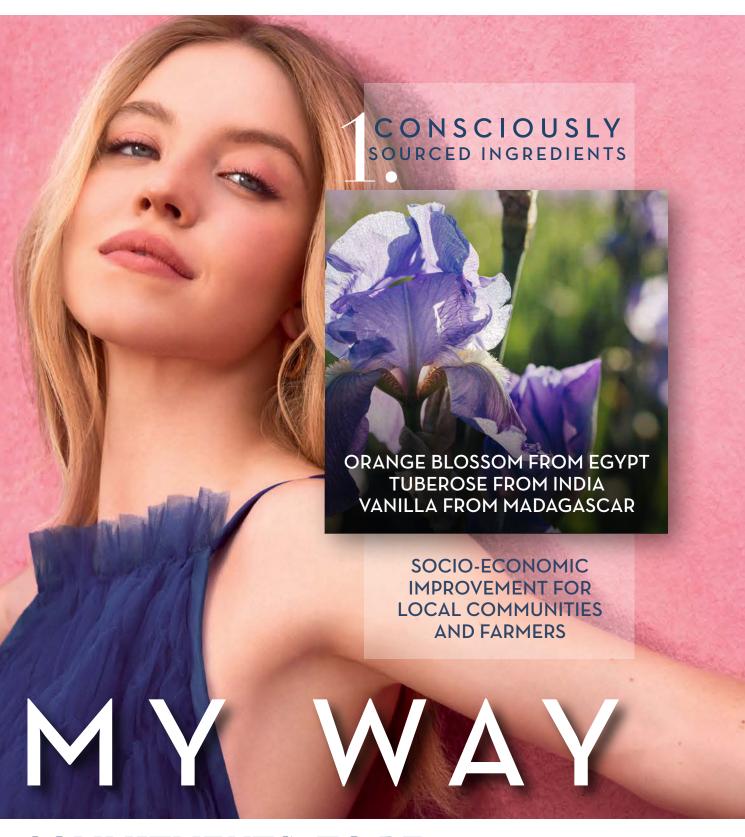

### MY WAY

My Way Nectar embodies a captivating journey of self-exploration and sustainability, appealing to clients who cherish a fragrance that resonates with their values.

This season, introducing My Way Nectar-brimming with sparkling, fruity, and floral notes—creates an enticing opportunity for clients seeking a new olfactory experience. The fragrance not only offers a delightful interpretation of the signature scent but also aligns with the collection's commitment to sustainability by utilizing consciously sourced ingredients and contributing to reforestation efforts.

# **ECO-CONCEPTION AT ARMANI BEAUTY**

My Way achieves full carbon neutrality thanks to it's Eco-conception which includes sustainable sourcing of ingredients, the forest preservation program and the recyclable and refillable bottle. SEE MORE ON PG 102

# SUSTAINABLE SOURCING

CONSCIOUS INGREDIENT SOURCING

**PATCHOULI** 

VANILLA

REVISCENTALIS