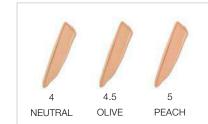

# 40 SHADES

luminous silk

erfect glow flawless foundatio fond de teint éclat parfait

GIORGIO ARMANI

# ARTISTRY TIP

WITH SO MANY **COLORS TO CHOOSE** FROM, IT'S IMPORTANT TO GET THE SHADE RIGHT! ALWAYS MATCH THE CLIENT TO AT **LEAST 3 SHADES AND** LET THEM SHARE THEIR OPINION **BEFORE YOU SHARE** YOUR PICK.