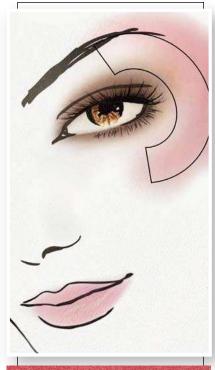

# DELICATELY DIFFUSED

CHEEK TINT 50.5 LS BLUSH 50

This technique drapes the blush towards the temple and blends smoothly into the eye & brow. You are making a C shape with a blended stroke of the brush. The Delicately Diffused cheek is soft and flattering to all face shapes. It also brings attention to the eyes. Start with Cheek Tint and make three dots lined in a row from the end of your eye, towards the hair line. Blend with your fingers. Next, apply a complementary blush over the cheek tint to create depth and blend it into the crease of the eye.