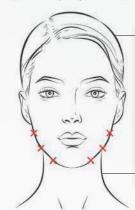

THE CHEEKBONE MASSAGE ——

# sculpt

- · Bend your index fingers (form a hook)
- · Sculpt the cheekbones with deep smoothing motions
- $\boldsymbol{\cdot}$  Start from the sides of the nose then follow
- the structure of the cheekbone and finish the gestures on the temples

# stimulate

- · Grab the cheekbones between your thumbs and your index fingers
- · Stimulate the skin with tonic pinching

# smooth

- · Place your fingers on the fold
- Form a hook with your fingers and embed them gently on the muscles
- Smooth the nasolabial fold with piano fingers and stretching motions

# sculpt

- · Form a heart with your index finger and your thumb and place them on the chin
- Sculpt the jawline in upwards smoothing and lifting motions with your hooked index finger placed above the jaw and your thumb placed under it
- · Smooth it slowly and with depth, up until the earlobe

# stimulate

 Stimulate the skin with tonic pinching with your thumb and your index finger