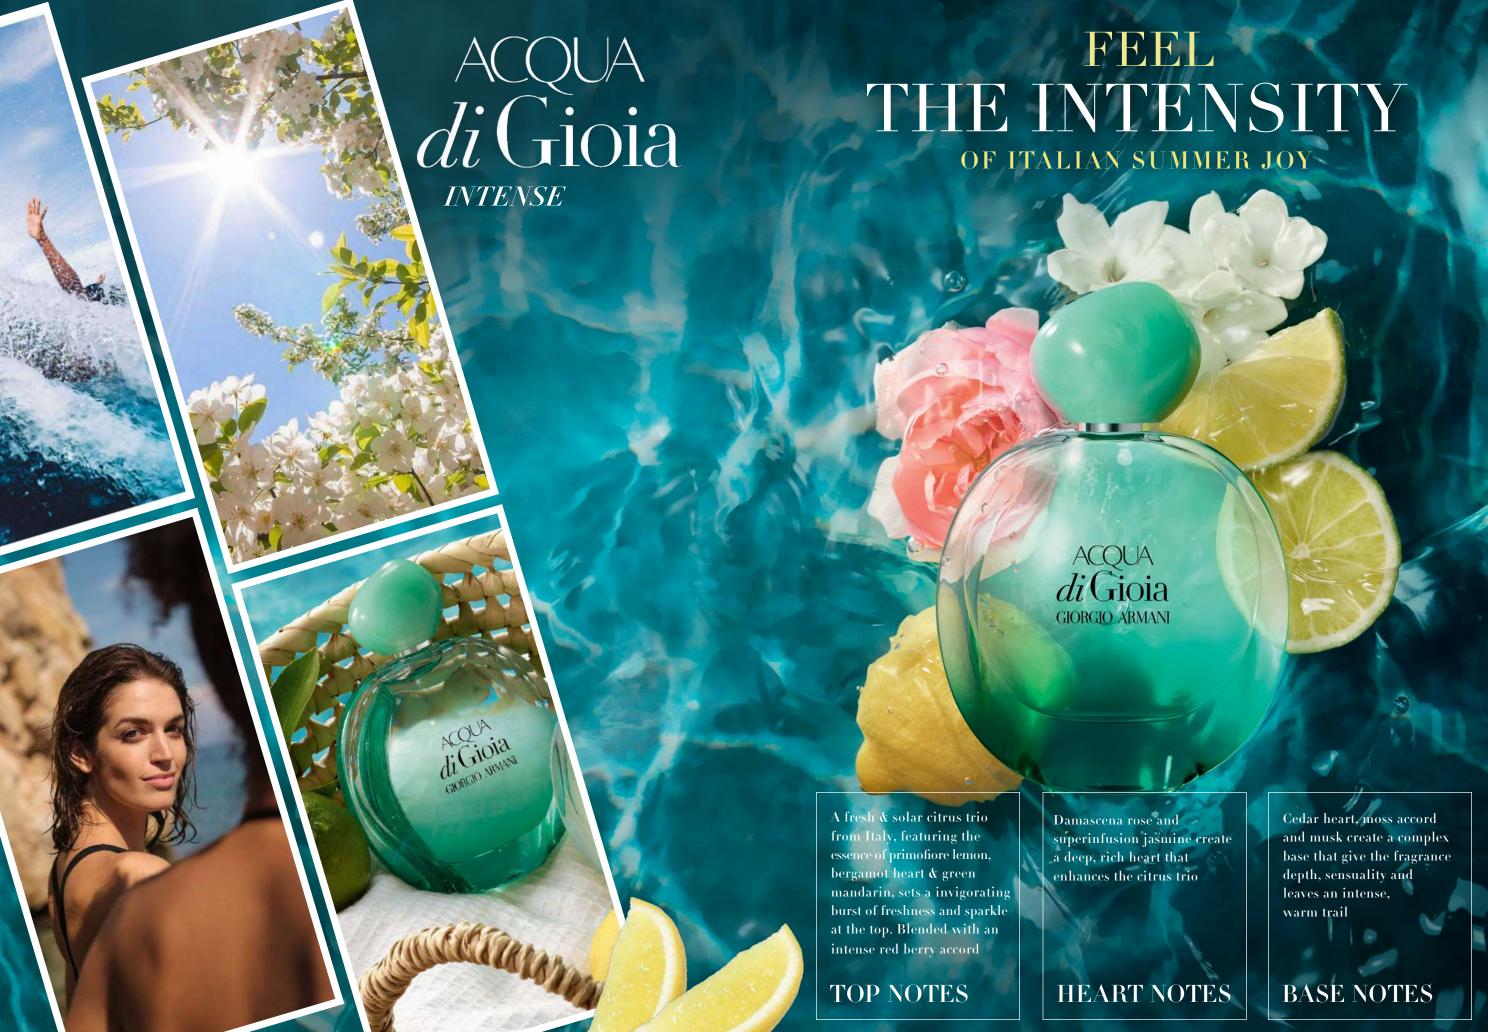

# GIOIA

# GIOIA

Inspired by the sun-drenched Italian Midsummer days, this fragrance captures the intensity and radiance of the Mediterranean. Its composition, with lively citrus notes complemented by the floral elegance of damenscena rose and the grounding touch of cedar. creates a fresh and invigorating scent that mirrors the sparkling facets of the Mediterranean sea.

Acqua di Gioia embodies the exhilarating essence of an Italian summer, inviting our clients to immerse themselves in the depths of joy and the vibrant Mediterranean seascape. This season Gioia Intense Eau de Parfum encapsulates the joyous spirit of a summer day in Italy, evoking feelings of freshness, vitality, and the captivating energy of the azure blue waters.

PG. 100-105