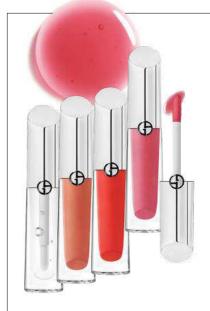

# PRISMA GLASS LIPGLOSS

Glow on your skin with Gloss on your Lips! When showing a client Prisma Glass, emphasize its unique features, such as the seven universally flattering shades and the innovative high-shine and volumizing formula. Highlighting its comfort and hydrating benefits. particularly the 15% squalane for continuous lip hydration with use, can entice clients seeking both beauty and lip care. Offering swatches or demonstrations of multiple shades can elevate the experience, enabling clients to explore and find their perfect match while experiencing the luxurious comfort Armani is known for

This is our biggest launch of the year. Make sure to introduce it to every client that comes to the counter to ensure that each person leaves with a shade of Prisma Glass that feels uniquely suited to their tastes and needs. PG. 80-81