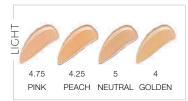

# 40 SHADES

luminous silk

erfect glow flawless foundatio fond de teint éclat parfait

GIORGIO ARMANI

# ARTISTRY TIP

WITH SO MANY **COLORS TO CHOOSE** FROM, IT'S IMPORTANT TO GET THE SHADE RIGHT! ALWAYS MATCH THE CLIENT TO AT **LEAST 3 SHADES AND** LET THEM SHARE THEIR OPINION **BEFORE YOU SHARE** YOUR PICK.