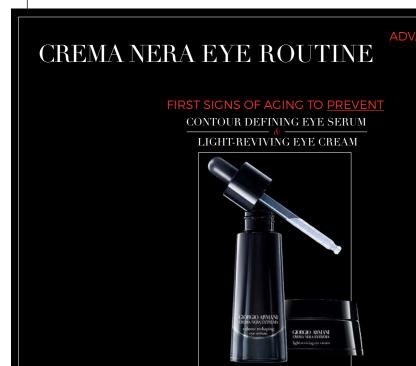

# CREMA NERA EYES

SKINCARE | SRP \$180

THIS SERUM TARGETS WRINKLES. PUFFINESS. FIRMNESS AND DARK CIRCLES

# LIGHT REVIVING EYE CREAM

SKINCARE | SRP \$230

TARGETS WRINKLES AND PUFFINESS WHILE ILLUMINATING AND HYDRATING THE EYE AREA

### PAIR WITH:

CONTOUR DEFINING EYE CREAM LUMINOUS SILK CONCEALER

> CONTOUR DEFINING EYE SERUM LIGHT-REVIVING EYE CREAM

FIGHTS WRINKLES FIRMS & LIFTS EYE AREA

GIORGIO ARMANI BEAUTY 47