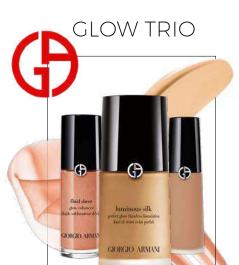

# **GLOW TRIO**

Our star of the show. Luminous Silk Foundation, continues to reign in as #1. This season, we are showcasing the concealer as the tool to highlight, conceal & sculpt. While Fluid Sheer will customize your Glow. We are calling this - the Glow Trio! Continue to ask your client, "What glow can I teach you today?" Show your client the Glow Menu to have them engage in the lesson. Teaching your clients application & techniques such as blending, layering, and highlighting, to enhance their natural glow ensures they leave not only with the right products but also with the knowledge and skills to achieve their glow - at home. This dedication to personalized matching and glowing techniques will solidify your position as the go-to destination for complexion.