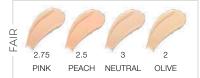

# 40 SHADES

luminous silk

erfect glow flawless foundatio fond de teint éclat parfait

GIORGIO ARMANI

# ARTISTRY TIP

WITH SO MANY **COLORS TO CHOOSE** FROM, IT'S IMPORTANT TO GET THE SHADE RIGHT! ALWAYS MATCH THE CLIENT TO AT **LEAST 3 SHADES AND** LET THEM SHARE THEIR OPINION **BEFORE YOU SHARE** YOUR PICK.