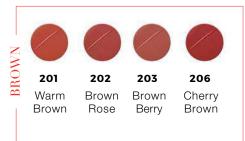

applicator onto lips
- Lightweight formula allows you to reapply as much as you'd like without heavy sticky feel

#### ARTISTRY TIP

APPLY PRISMA GLASS OVER YOUR FAVORITE LIP COLOR FOR MULTI-DIMENSIONAL LOOK

CUSHIONY YET PRECISE APPLICATOR

MODERN & PREMIUM METALLIC CAP

BLACK SHINY LOGO

CLEAR TRANSPARENT BOTTLE TO SEE THE SHADE

#### INTRODUCE PRISMA GLASS TO EVERY CLIENT

- Prisma Glass offers the best of both worlds: the high shine of gloss and the nourishing hydration of oil."
- Because you told me your lips tend to be dry, I recommend Prisma Glass.

  It's packed with 15% squalene, locking in moisture for smoother & softer lips"
- \_" The ultra-shiny ingredients make your lips look plump!."



MAKEUP | LIPS - LIP POWER SATIN MAKEUP | LIPS - LIP POWER MATTE



18 SHADES (SATIN) -













## LIP POWER MATTE

LIPS | SRP \$45

LONG LASTING, ULTRA-VIVID SATIN COLOR, IN ONE SWIPE

#### BENEFITS

- SATIN FINISH
- LONG LASTING
- HIGHLY PIGMENTED
- COMFORTABLE
- PRECISE APPLICATION

#### **FEATURES**

- VIBRANT COLOR FILM
- FUSES PIGMENTS ONTO LIP SURFACE FOR HIGH IMPACT, LASTING COLOR
- SATIN FINISH OIL PROVIDES A PROTECTIVE COATING AND LEAVES A LASTING SATIN FINISH FOR ENDURING COLOR AND COMFORT
- GRADUALLY EVAPORATING OIL ENSURES LIP COMFORT, UNIQUE TO LONG-WEARING LIP FORMULAS
- A UNIQUE DROP SHAPE BULLET FOR PRECISE APPLICATION

10 SHADES (MATTE)

(3)





PAIR WITH: LUMINOUS SILK BLUSH LUMINOUS SILK CONCEALER



## LIP MAESTRO

LIPS | SRP \$45

VELVET MATTE LIQUID LIP COLOR WITH LASTING HYDRATION

#### **BENEFITS**

-HIGH PIGMENT -VELVET MATTE FINISH -CREAMY TEXTUR