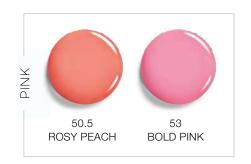

# DELICATELY DIFFUSED

CHEEK TINT 50.5 LS BLUSH 50

This technique drapes the blush towards the temple and blends smoothly into the eye & brow. You are making a C shape with a blended stroke of the brush. The Delicately Diffused cheek is soft and flattering to all face shapes. It also brings attention to the eyes. Start with Cheek Tint and make three dots lined in a row from the end of your eye, towards the hair line. Blend with your fingers. Next, apply a complementary blush over the cheek tint to create depth and blend it into the crease of the eye.