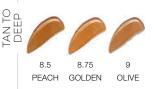

# 40 SHADES

luminous silk

erfect glow flawless foundatio fond de teint éclat parfait

GIORGIO ARMANI

# ARTISTRY TIP

WITH SO MANY **COLORS TO CHOOSE** FROM, IT'S IMPORTANT TO GET THE SHADE RIGHT! ALWAYS MATCH THE CLIENT TO AT **LEAST 3 SHADES AND** LET THEM SHARE THEIR OPINION **BEFORE YOU SHARE** YOUR PICK.