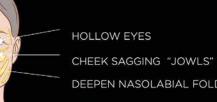

# facial fat

FAT PROVIDES THE FULLNESS FOR THE SKIN. AS AGING PROGRESSES, FAT NOT ONLY BEGINS TO REDUCE, IT SHIFTS AND REDISTRIBUTES TO OTHER PARTS OF THE FACE.

A LACK OF FIRMNESS

(SAGGING AND FALLEN JAWLINE)

It's easy to see that without the supporting fat, the eyes become hollow, the nasolabial folds deepen and the cheeks sag forming jowls.

35 YEARS

45 YEARS

55 YEARS

DEEPEN NASOLABIAL FOLD