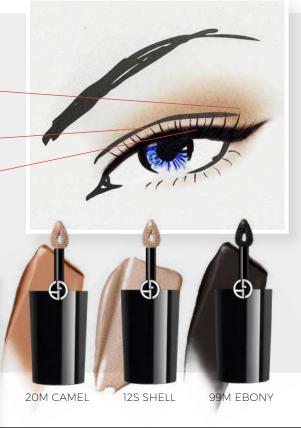

HE MULTI-PURPOSE APPLICATOR THAT ALLOWS FOR PRECISE APPLICATION OF EYESHADOW & EYELINER

S - EYE TINT

- INSTANT COLOR PAYOFF THANKS TO ITS GEL-BASED FORMULA. A COLOR FILM AND EMOLLIENT WAXES LEAVE A LIGHTWEIGHT COLOR DEPOSIT AFTER THE OIL EVAPORATES. IT LEAVES A HIGH SATURATION OF PIGMENT ON THE EYELIDS FOR ALL-DAY WEAR & LIGHTWEIGHT COMFORT
- VIBRANT COLORS -THANKS TO HIGH SATURATION PIGMENTS



MATTE \*SELECT RETAILERS



## NATURALLY DEFINED

APPLY A MATTE COLOR IN THE CREASE. CHOOSE A COLOR 1-2 SHADES DEEPER THAN YOUR SKIN TONE. THEN, BLEND WITH YOUR FINGER PICK A SHIMMER SHADE & APPLY USING THE WIDE BASE OF THE APPLICATOR LASTLY, CHOOSE ONE OF THE DEEPEST SHADES TO CREATE DEFINITION AT THE LASH LINE. THE PRECISION OF THE APPLICATOR WILL HELP YOU CREATE A DEFINED LINE WITH EASE.







All makeup looks by Beck Morgan



### SOFT & SMOKY

APPLY A MEDIUM TONE TO THE LID & CREASE TO

BLEND THE COLOR UPWARDS & OUTWARDS WITH YOUR FINGER.

NEXT, CHOOSE ONE OF THE DEEPEST SHADES & APPLY IT CLOSELY AROUND THE UPPER & LOWER LASH LINE. SOFTLY BLEND IT INTO THE BASE COLOR AND AROUND THE LASHES. THE DARK COLOR SHOULD EFFORTLESSLY BLEND INTO THE BASE COLOR & WRAP AROUND THE EYE.





### BOLDLY BLENDED

A BOLDLY BLENDED EYE LOOK IS ALL ABOUT THE PLAYFUL USE OF COLOR. APPLY THE BOLD COLOR ON YOUR LID AND BLEND IT OUT WITH YOUR FINGER. TO BALANCE THE COLOR, WRAP IT UNDER THE LOWER LASHES WITH THE POINT OF THE APPLICATOR AND SOFTLY BLEND IT WITH THE TIP OF YOUR FINGER. NEXT, APPLY A MEDIUM MATTE TONE IN YOUR CREASE, & BLEND WITH YOUR FINGER.







MAKEUP | EYES - MASCARA GEOGRAPHY MA