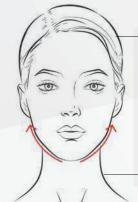

THE CHEEKBONE MASSAGE ——

# sculpt

- · Bend your index fingers (form a hook)
- · Sculpt the cheekbones with deep smoothing motions
- $\boldsymbol{\cdot}$  Start from the sides of the nose then follow
- the structure of the cheekbone and finish the gestures on the temples

# stimulate

- · Grab the cheekbones between your thumbs and your index fingers
- · Stimulate the skin with tonic pinching

# smooth

- · Place your fingers on the fold
- Form a hook with your fingers and embed them gently on the muscles
- Smooth the nasolabial fold with piano fingers and stretching motions

# sculpt

- · Form a heart with your index finger and your thumb and place them on the chin
- Sculpt the jawline in upwards smoothing and lifting motions with your hooked index finger placed above the jaw and your thumb placed under it
- · Smooth it slowly and with depth, up until the earlobe

# stimulate

 Stimulate the skin with tonic pinching with your thumb and your index finger