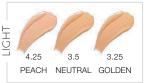

# 40 SHADES

luminous silk

erfect glow flawless foundatio fond de teint éclat parfait

GIORGIO ARMANI

# ARTISTRY TIP

WITH SO MANY **COLORS TO CHOOSE** FROM, IT'S IMPORTANT TO GET THE SHADE RIGHT! ALWAYS MATCH THE CLIENT TO AT **LEAST 3 SHADES AND** LET THEM SHARE THEIR OPINION **BEFORE YOU SHARE** YOUR PICK.