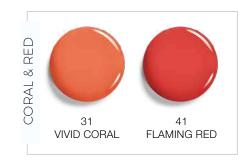

# NATURALLY FLUSHED

CHEEK TINT 53

The most natural-looking, this technique is for an everyday look that looks like your most natural, glowy flush. For this technique, you are making a triangle starting at the end if the pupil, pulling the color to the highest point of the ear. Apply 3 dots of Cheek tint, in a triangle shape with the applicator. Use your fingers to blend up towards the hair line.