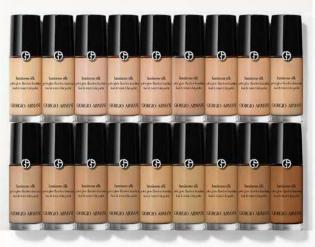

# **BENEFITS**

- INSTANTLY, BLURS, SMOOTHS & COVERS
- UP TO 24HR GLOW, WEAR AND HYDRATION
- -40 TRUE-TO-SKIN SHADES
- -NATURAL FINISH
- MEDIUM BUILDABLE COVERAGE
- -LIGHTWEIGHT
- -OIL-FREE

# 40 SHADES

luminous silk

erfect glow flawless foundatio fond de teint éclat parfait

GIORGIO ARMANI