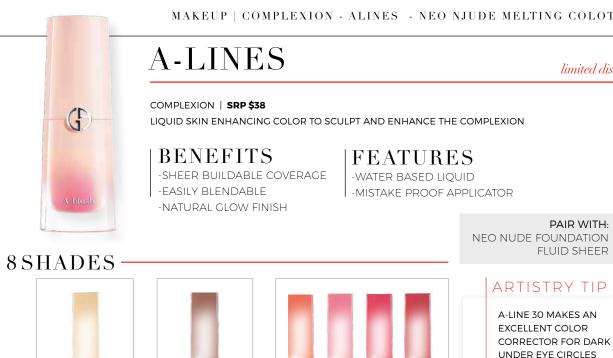

# FLUID SHEER

MULTI-PURPOSE GLOW ENHANCER TO HIGHLIGHT

### COMPLEXION | SRP \$42

A MULTI-PURPOSE LIQUID GLOW ENHANCER THAT DELIVERS A DELICATE, DEWY GLOW IN AN ULTRA-SHEER AND LIGHTWEIGHT FORMULA THAT CAN BE USED UNDER OR OVER THE TOP OF MAKEUP

# **BENEFITS**

- ILLUMINATES
- LAYERABLE UNDER OR OVER MAKEUP

# **FEATURES**

- MICRO-FIL TECHNOLOGY ALLOWS PIGMENTS TO INSTANTLY ADHERE & LAY FLAT ON THE SKIN, FILLING IN THE FINE LINES & SMOOTHING TEXTURE, GIVING A SEAMLESS, SECOND SKIN APPEARNACE.
- SHEER BUILDABLE COVERAGE

# 6 SHADES

fluid sheer

glow enhancer uide sublimateur d'écl

GIORGIO ARMAN

LUMINOUS SILK GLOW BLUSH LUMINOUS SILK FOUNDATION

COMPLEXION | SRP \$38

A CHEEK-FUSING LIQUID BLUSH FOR A NATURALLY FLUSHED LOOK FOR UP TO 12H WEAR