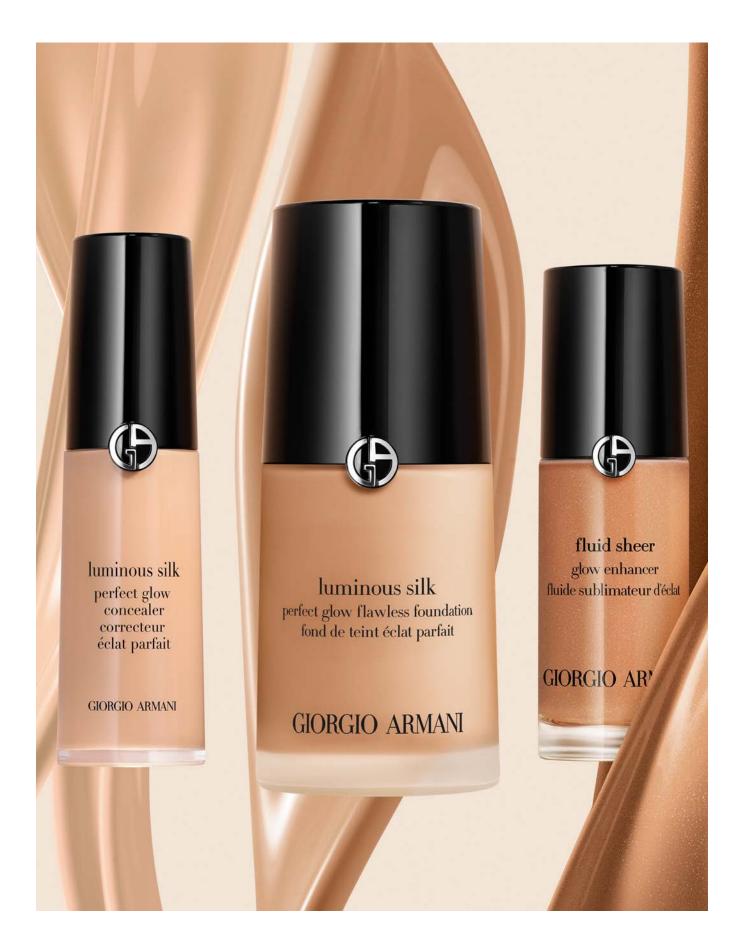

# **GLOW TRIO**

Our star of the show. Luminous Silk Foundation, continues to reign in as #1. This season, we are showcasing the concealer as the tool to highlight, conceal & sculpt. While Fluid Sheer will customize your Glow. We are calling this - the Glow Trio! Continue to ask your client, "What glow can I teach you today?" Show your client the Glow Menu to have them engage in the lesson. Teaching your clients application & techniques such as blending, layering, and highlighting, to enhance their natural glow ensures they leave not only with the right products but also with the knowledge and skills to achieve their glow - at home. This dedication to personalized matching and glowing techniques will solidify your position as the go-to destination for complexion.

# \*LUMINOUS SILK FOUNDATION

### COMPLEXION | SRP \$69

AN AWARD-WINNING OIL-FREE FOUNDATION THAT DELIVERS MEDIUM BUILDABLE COVERAGE AND A NATURAL FINISH THAT LEAVES SKIN LOOKING FLAWLESS

# **BENEFITS**

- INSTANTLY, BLURS, SMOOTHS & COVERS
- UP TO 24HR GLOW, WEAR AND HYDRATION
- -40 TRUE-TO-SKIN SHADES
- -NATURAL FINISH
- MEDIUM BUILDABLE COVERAGE
- -LIGHTWEIGHT
- -OIL-FREE

# **FEATURES**

-FORMULATED WITH PATENTED MICRO-FIL™ TECHNOLOGY FOR SEAMLESS BLENDING AND LAYERING, DELIVERING A FLAWLESS, SECOND-SKIN EFFECT AND A LIT-FROM-WITHIN GLOW

# 40 SHADES

luminous silk

erfect glow flawless foundatio fond de teint éclat parfait

GIORGIO ARMANI

# FLUID SHEER

MULTI-PURPOSE GLOW ENHANCER TO HIGHLIGHT

### COMPLEXION | SRP \$42

A MULTI-PURPOSE LIQUID GLOW ENHANCER THAT DELIVERS A DELICATE, DEWY GLOW IN AN ULTRA-SHEER AND LIGHTWEIGHT FORMULA THAT CAN BE USED UNDER OR OVER THE TOP OF MAKEUP

# **BENEFITS**

- ILLUMINATES
- LAYERABLE UNDER OR OVER MAKEUP

# **FEATURES**

- MICRO-FIL TECHNOLOGY ALLOWS PIGMENTS TO INSTANTLY ADHERE & LAY FLAT ON THE SKIN, FILLING IN THE FINE LINES & SMOOTHING TEXTURE, GIVING A SEAMLESS, SECOND SKIN APPEARNACE.
- SHEER BUILDABLE COVERAGE