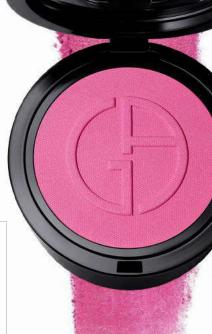

# 6 SHADES

fluid sheer

glow enhancer uide sublimateur d'écl

GIORGIO ARMAN

LUMINOUS SILK GLOW BLUSH LUMINOUS SILK FOUNDATION

COMPLEXION | SRP \$38

A CHEEK-FUSING LIQUID BLUSH FOR A NATURALLY FLUSHED LOOK FOR UP TO 12H WEAR

# **BENEFITS**

- INSTANTLY ADHERES TO SKIN FOR EASY APPLICATION
- BLURRING

cheek tint

GIORGIO ARMANI

- EASY TO LAYER

# **FEATURES**

- MICRO-FIL TECHNOLOGY: ALLOWS PIGMENTS TO INSTANTLY ADHERE AND LAY FLAT ON THE SKIN. FILLING IN FINE LINES & SMOOTHING TEXTURE, GIVING A SEAMLESS, SECOND-SKIN APPEARANCE
- SOFT-FOCUS BLUR PIGMENTS FOR A SMOOTH, AIRBRUSHED SKIN EFFECT
- WATERCOLOR TECHNOLOGY ALLOWS PIGMENTS TO INSTANTLY ADHERE TO SKIN FOR EASY APPLICATION
- LAYERS SEAMLESSLY UNDER OR OVER MAKEUP, INCLUDING POWDER