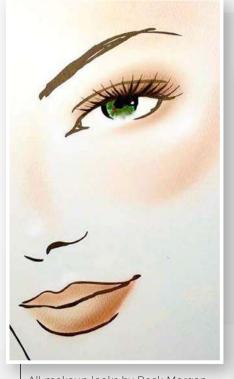

# CHEEK TECHNIQUES FOR ALL LEVELS OF ARTISTRY

Ask your client two questions to figure out their makeup life style: 1. How much time do you spend on your makeup? 2. How often do you wear makeup?

Based on their answer, show them a cheek technique that fits into their lifestyle. Will they like to use 1,2 or 3 products to create their Blushed Glow?

# NATURALLY FLUSHED

CHEEK TINT 53

The most natural-looking, this technique is for an everyday look that looks like your most natural, glowy flush. For this technique, you are making a triangle starting at the end if the pupil, pulling the color to the highest point of the ear. Apply 3 dots of Cheek tint, in a triangle shape with the applicator. Use your fingers to blend up towards the hair line.

# DELICATELY DIFFUSED

CHEEK TINT 50.5 LS BLUSH 50

This technique drapes the blush towards the temple and blends smoothly into the eye & brow. You are making a C shape with a blended stroke of the brush. The Delicately Diffused cheek is soft and flattering to all face shapes. It also brings attention to the eyes. Start with Cheek Tint and make three dots lined in a row from the end of your eye, towards the hair line. Blend with your fingers. Next, apply a complementary blush over the cheek tint to create depth and blend it into the crease of the eye.

# COUTURE CONTOUR

LS BLUSH 11 CHEEK TINT 62 FLUID SHEER 7

This technique gives more structure to the cheek by contouring the cheekbone with blush. First start by highlighting the high cheekbone with Fluid Sheer. Next, apply Cheek Tint to the high apple of the cheek with 3 dots moving up toward the hairline. Blend with your fingers. To bring this all together, apply the blush at the hallow of the cheek, blending diagonally up toward the hairline. Once there, you change the direction and go straight into the crease of the eye making a 7 shape. Use a blush color in the same undertone to connect the cheek to the eye.