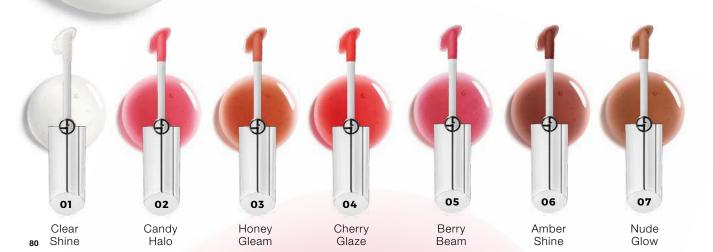

# PRISMA GLASS LIPGLOSS

Glow on your skin with Gloss on your Lips! When showing a client Prisma Glass, emphasize its unique features, such as the seven universally flattering shades and the innovative high-shine and volumizing formula. Highlighting its comfort and hydrating benefits. particularly the 15% squalane for continuous lip hydration with use, can entice clients seeking both beauty and lip care. Offering swatches or demonstrations of multiple shades can elevate the experience, enabling clients to explore and find their perfect match while experiencing the luxurious comfort Armani is known for

This is our biggest launch of the year. Make sure to introduce it to every client that comes to the counter to ensure that each person leaves with a shade of Prisma Glass that feels uniquely suited to their tastes and needs. PG. 80-81