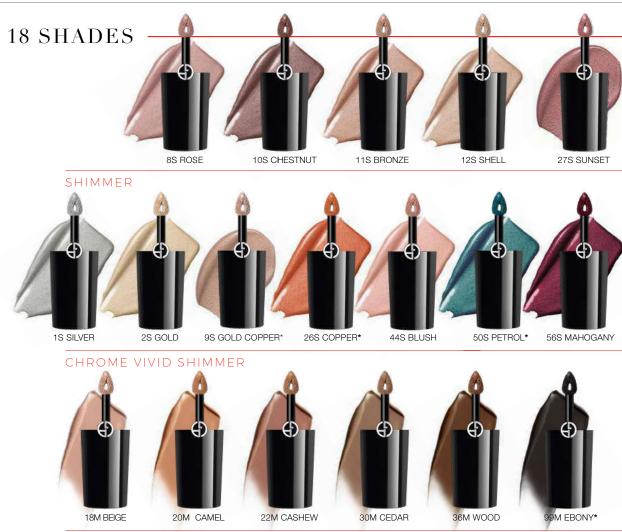

after. Shades 111/116 for fair skin and 116/207 for Tan to Deep are great options for this look.





## EYE TINT

EYES | **SRP \$38** 

MULTI-USE, LONG-WEAR, LIQUID EYESHADOW FOR 16HR WEAR, THAT DELIVERS CREASE-PROOF, VIBRANT EYE COLORS FOR EFFORTLESS ARTISTRY

#### **BENEFITS**

- MISTAKE-PROOF
- LIGHTWEIGHT & LAYERABLE
- LONGWEARING 16HR

#### **FEATURES**

MISTAKE-PROOF APPLICATION THANKS TO THE MULTI-PURPOSE APPLICATOR THAT ALLOWS FOR PRECISE APPLICATION OF EYESHADOW & EYELINER

S - EYE TINT

- INSTANT COLOR PAYOFF THANKS TO ITS GEL-BASED FORMULA. A COLOR FILM AND EMOLLIENT WAXES LEAVE A LIGHTWEIGHT COLOR DEPOSIT AFTER THE OIL EVAPORATES. IT LEAVES A HIGH SATURATION OF PIGMENT ON THE EYELIDS FOR ALL-DAY WEAR & LIGHTWEIGHT COMFORT
- VIBRANT COLORS -THANKS TO HIGH SATURATION PIGMENTS



MATTE \*SELECT RETAILERS



## NATURALLY DEFINED

APPLY A MATTE COLOR IN THE CREASE. CHOOSE A COLOR 1-2 SHADES DEEPER THAN YOUR SKIN TONE. THEN, BLEND WITH YOUR FINGER PICK A SHIMMER SHADE & APPLY USING THE WIDE BASE OF THE APPLICATOR LASTLY, CHOOSE ONE OF THE DEEPEST SHADES TO CREATE DEFINITION AT THE LASH LINE. THE PRECISION OF THE APPLICATOR WILL HELP YOU CREATE A DEFINED LINE WITH EASE.







All makeup looks by Beck Morgan



### SOFT & SMOKY

APPLY A MEDIUM TONE TO THE LID & CREASE TO

BLEND THE COLOR UPWARDS & OUTWARDS WITH YOUR FINGER.

NEXT, CHOOSE ONE OF THE DEEPEST SHADES & APPLY IT CLOSELY AROUND THE UPPER & LOWER LASH LINE. SOFTLY BLEND IT INTO THE BASE COLOR AND AROUND THE LASHES. THE DARK COLOR SHOULD EFFORTLESSLY BLEND INTO THE BASE COLOR & WRAP AROUND THE EYE.





###