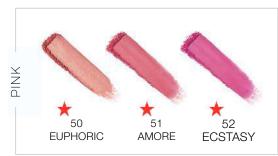

# 6 SHADES -

# LUMINOUS SILK

# **GLOW BLUSH**

THE PERFECT DOSE OF HEALTHY COLOR FOR YOUR CHEEKS TO COMPLETE THE ICONIC ARMANI GLOW

# FEATURES

- SILK-FILLER TECHNOLOGY ALLOWS FOR SEAMLESS BLENDING. AND BUILDABLE COLOR THAT GIVES SKIN A SILKY-SMOOTH, SOFT-FOCUS BLURRING EFFECT
- MICA 2.0 PIGMENT: SPHERICAL FILLERS THAT ALLOW THE LIGHT TO BE SCATTERED. PROVIDING A NATURAL LUMINOUS FINISH

# 8 SHADES -