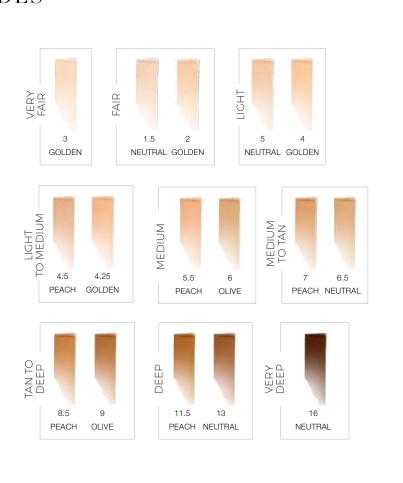

# 40 SHADES

luminous silk

erfect glow flawless foundatio fond de teint éclat parfait

GIORGIO ARMANI

# ARTISTRY TIP

WITH SO MANY **COLORS TO CHOOSE** FROM, IT'S IMPORTANT TO GET THE SHADE RIGHT! ALWAYS MATCH THE CLIENT TO AT **LEAST 3 SHADES AND** LET THEM SHARE THEIR OPINION **BEFORE YOU SHARE** YOUR PICK.