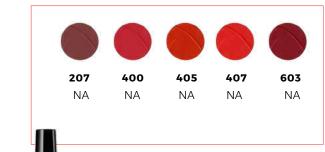

# PRISMA GLASS LIPGLOSS

Glow on your skin with Gloss on your Lips! When showing a client Prisma Glass, emphasize its unique features, such as the seven universally flattering shades and the innovative high-shine and volumizing formula. Highlighting its comfort and hydrating benefits. particularly the 15% squalane for continuous lip hydration with use, can entice clients seeking both beauty and lip care. Offering swatches or demonstrations of multiple shades can elevate the experience, enabling clients to explore and find their perfect match while experiencing the luxurious comfort Armani is known for

This is our biggest launch of the year. Make sure to introduce it to every client that comes to the counter to ensure that each person leaves with a shade of Prisma Glass that feels uniquely suited to their tastes and needs. PG. 80-81