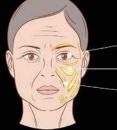

# facial bones

BONE STRUCTURE CHANGES THROUGH BONE EXPANSION AND RESORPTION. BONE RESORPTION IS THE DESTRUCTION OF BONE TISSUES THAT PROMOTES BONE LOSS. AS THE BONE MASS REDUCES, THE SOFT TISSUES (MUSCLES,FAT) HAVE FEWER ATTACHEMENTS. The diagram shows flattening of the cheek bones and recession of the chin.

35 YEARS

45 YEARS

55 YEARS

DEEPER EYE SOCKETS

FLATTENED CHEEKBONES

LESS DEFINED JAW

: bones

# facial fat

FAT PROVIDES THE FULLNESS FOR THE SKIN. AS AGING PROGRESSES, FAT NOT ONLY BEGINS TO REDUCE, IT SHIFTS AND REDISTRIBUTES TO OTHER PARTS OF THE FACE.

A LACK OF FIRMNESS

(SAGGING AND FALLEN JAWLINE)

It's easy to see that without the supporting fat, the eyes become hollow, the nasolabial folds deepen and the cheeks sag forming jowls.

35 YEARS

45 YEARS

55 YEARS

DEEPEN NASOLABIAL FOLD