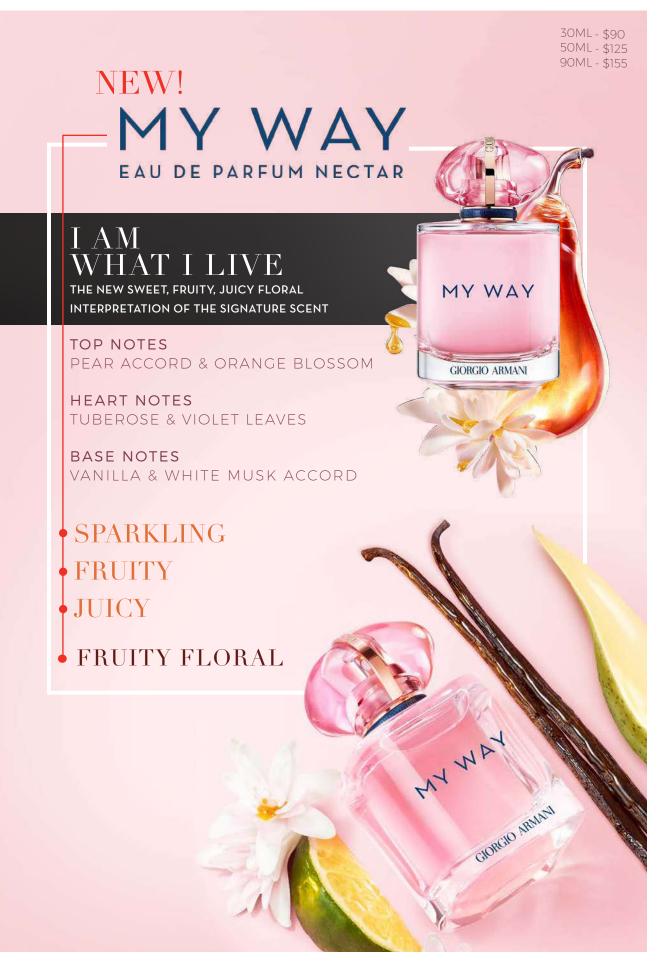

### MY WAY

My Way Nectar embodies a captivating journey of self-exploration and sustainability, appealing to clients who cherish a fragrance that resonates with their values.

This season, introducing My Way Nectar-brimming with sparkling, fruity, and floral notes—creates an enticing opportunity for clients seeking a new olfactory experience. The fragrance not only offers a delightful interpretation of the signature scent but also aligns with the collection's commitment to sustainability by utilizing consciously sourced ingredients and contributing to reforestation efforts.

PG. 108-115