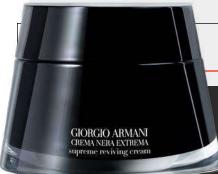

# CREMA NERA MOISTURIZERS

SUPREME REVIVING CREAM

SKINCARE | SRP \$440

THIS DOUBLE-SILK TEXTURED CREAM TARGETS ALL SIGNS OF AGING TO NOURISH EVEN THE DRIEST SKIN

# BENEFITS

REVIVE **NOURISH** SOOTHES

# TECHNOLOGY

- REVISCENTALIS AND MINERALS .
- ADDRESSES ALL SIGNS OF AGING
- MEDITERRANEAN CAPERS PROVIDE SOFTNESS AND SUPPLENESS TO THE SKIN
- PEACH KERNEL OIL
- NATURAL OIL FOR NOURISHMENT
- FOR AN INTENSE NOURISHING FEELING