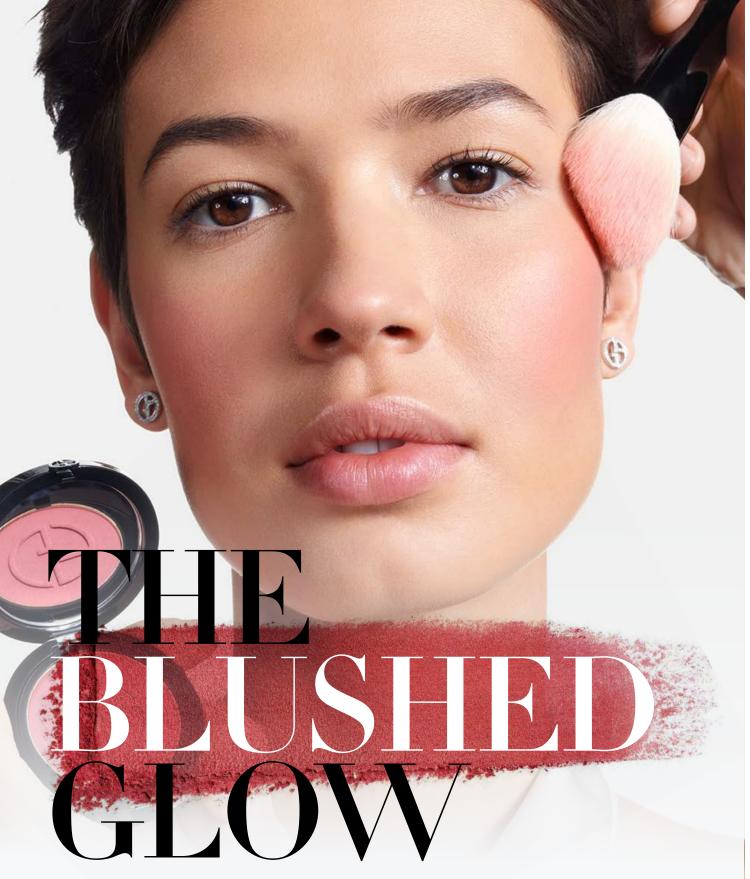

# CHEEK TECHNIQUES FOR ALL LEVELS OF ARTISTRY

Ask your client two questions to figure out their makeup life style: 1. How much time do you spend on your makeup? 2. How often do you wear makeup?

Based on their answer, show them a cheek technique that fits into their lifestyle. Will they like to use 1,2 or 3 products to create their Blushed Glow?

# NATURALLY FLUSHED

CHEEK TINT 53

The most natural-looking, this technique is for an everyday look that looks like your most natural, glowy flush. For this technique, you are making a triangle starting at the end if the pupil, pulling the color to the highest point of the ear. Apply 3 dots of Cheek tint, in a triangle shape with the applicator. Use your fingers to blend up towards the hair line.

# DELICATELY DIFFUSED

CHEEK TINT 50.5 LS BLUSH 50

This technique drapes the blush towards the temple and blends smoothly into the eye & brow. You are making a C shape with a blended stroke of the brush. The Delicately Diffused cheek is soft and flattering to all face shapes. It also brings attention to the eyes. Start with Cheek Tint and make three dots lined in a row from the end of your eye, towards the hair line. Blend with your fingers. Next, apply a complementary blush over the cheek tint to create depth and blend it into the crease of the eye.

# COUTURE CONTOUR

LS BLUSH 11 CHEEK TINT 62 FLUID SHEER 7

This technique gives more structure to the cheek by contouring the cheekbone with blush. First start by highlighting the high cheekbone with Fluid Sheer. Next, apply Cheek Tint to the high apple of the cheek with 3 dots moving up toward the hairline. Blend with your fingers. To bring this all together, apply the blush at the hallow of the cheek, blending diagonally up toward the hairline. Once there, you change the direction and go straight into the crease of the eye making a 7 shape. Use a blush color in the same undertone to connect the cheek to the eye.