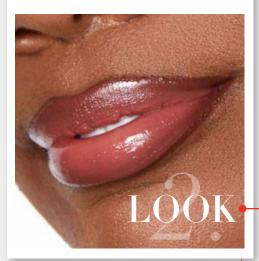

# NATURALLY FLUSHED

CHEEK TINT 53

The most natural-looking, this technique is for an everyday look that looks like your most natural, glowy flush. For this technique, you are making a triangle starting at the end if the pupil, pulling the color to the highest point of the ear. Apply 3 dots of Cheek tint, in a triangle shape with the applicator. Use your fingers to blend up towards the hair line.

# DELICATELY DIFFUSED

CHEEK TINT 50.5 LS BLUSH 50

This technique drapes the blush towards the temple and blends smoothly into the eye & brow. You are making a C shape with a blended stroke of the brush. The Delicately Diffused cheek is soft and flattering to all face shapes. It also brings attention to the eyes. Start with Cheek Tint and make three dots lined in a row from the end of your eye, towards the hair line. Blend with your fingers. Next, apply a complementary blush over the cheek tint to create depth and blend it into the crease of the eye.

# COUTURE CONTOUR

LS BLUSH 11 CHEEK TINT 62 FLUID SHEER 7

This technique gives more structure to the cheek by contouring the cheekbone with blush. First start by highlighting the high cheekbone with Fluid Sheer. Next, apply Cheek Tint to the high apple of the cheek with 3 dots moving up toward the hairline. Blend with your fingers. To bring this all together, apply the blush at the hallow of the cheek, blending diagonally up toward the hairline. Once there, you change the direction and go straight into the crease of the eye making a 7 shape. Use a blush color in the same undertone to connect the cheek to the eye.