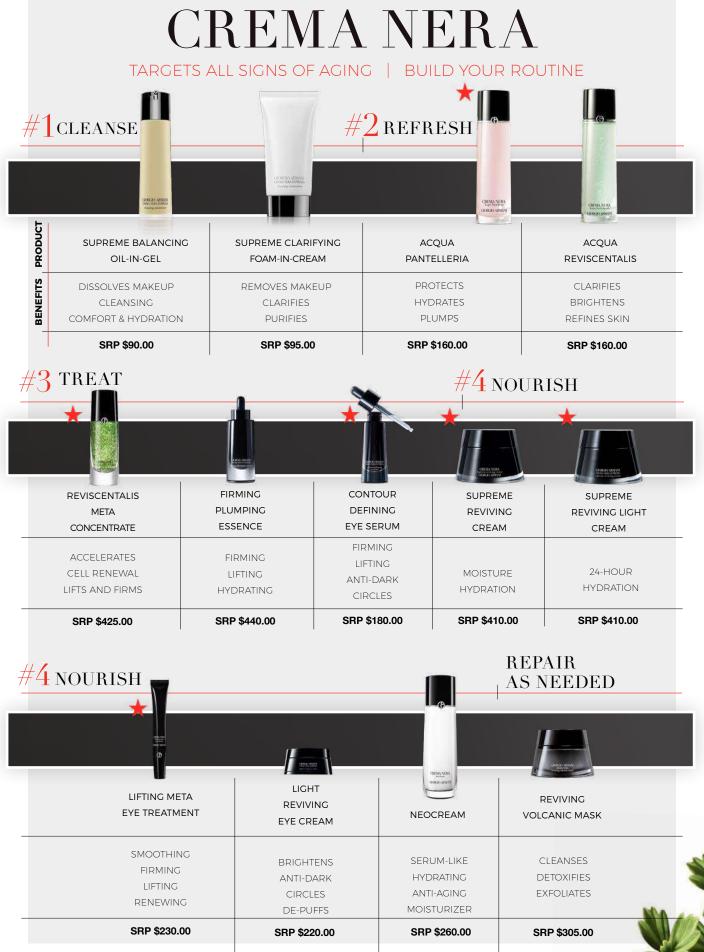

# CREMA NERA

# SHARE WITH YOUR CLIENTS

THE CREMA NERA COLLECTION CONTAINS
A POWERFUL PLANT EXTRACT CALLED REVISCENTALIS, IT:

# SUPREME CLARIFYING FOAM-IN-CREAM CLEANSER

GIORGIO ARMANI CREMA NERA EXTREMA cleanisting moisturizer

GIORGIO ARMAN

SKINCARE | SRP \$95

A FOAMING, ANTI-AGING CLEANSER THAT REMOVES IMPURITIES WITHOUT DRYING SKIN.

# **BENEFITS**

CLARIFIES PURIFIES HYDRATES

# **TECHNOLOGY**

· REVISCENTALIS & PANTELLERIA MINERALS · TARGETS ALL SIGNS OF AGING

# SUPREME BALANCING OIL-IN-GEL CLEANSER

SKINCARE | SRP \$90

RESTORES STRESSED AND FATIGUED SKIN TO A HEALTHY AND RADIANT TEXTURE

# BENEFITS

DISOLVES MAKEUP
PURIFIES
COMFORTS

# TECHNOLOGY

- REVISCENTALIS AND MINERALS ADDRESSES ALL SIGNS OF AGING
  BLACK CUMIN OIL
- PLUMPS AND REPAIRS SKIN

PAIR WITH

FOAM-IN-CREAM CLEANSER
ACOUA PANTELLERIA

# ACQUA PANTELLERIA ANTIOXIDANT TREATMENT LOTION\*

SKINCARE | SRP \$160

CREATED BY THE MINERAL RICH WATERS OF PANTELLERIA, THIS LUXURIOUS LOTION SOFTENS THE SKIN AND ENHANCES THE BENEFITS OF THE ENTIRE CREMA NERA REGIMEN

# BENEFITS

HYDRATES PROTECTS REGENERATES

# TECHNOLOGY

- REVISCENTALIS & MINERALS · ADDRESSES ALL SIGNS OF AGING
- HYALURONIC ACID HYDRATES AND PLUMPS
- · VITAMIN E & GRAPEFRUIT EXTRACT · HIGH IN ANTIOXIDANT PROPERTIES

AN EXCELLENT INTRODUCTORY PRODUCT TO SHOW NEW AND EXISTING CLIENTS, AS IT HELPS ANY SKINCARE APPLIED AFTERWARDS ABSORB BETTER

# REVISCENTALIS META CONCENTRATE★

SKINCARE | SRP \$425

IN A FIRST TO THE BEAUTY INDUSTRY, THIS ADVANCED CONCENTRATE TRIPLES THE POWER OF REVISCENTALIS, TRANSFORMING THE SKIN AND TARGETS ALL SIGNS OF AGING

# BENEFITS

ACCELERATES CELL RENEWAL LIFTS AND FIRMS EVENS SKIN TONE SMOOTHS TEXTURE

# **TECHNOLOGY**

- TRIPLE ENCAPSULATION OF REVISCENTALIS ACTIVATES SKIN REVIVING ABILITY AND ACCELERATES CELL RENEWAL
- · CERAMIDES, FERULIC AND AMINO ACIDS · SMOOTH SKIN TEXTURE
- · HYALURONIC ACID · MOISTURIZES AND PLUMPS THE SKIN

# FIRMING PLUMPING ESSENCE

SKINCARE | SRP \$440

GEL-ESSENCE SERUM CONCENTRATED IN REVISCENTALIS™
TO REFIRM THE SKIN WITH INSTANT FIRMING,
LASTING RADIANCE AND RESTORES SKINS DENSITY

# BENEFITS

FIRMING PLUMPING REDENSIFIES

# **TECHNOLOGY**

- · REVISCENTALIS & PANTELLERIA MINERALS · TARGETS ALL SIGNS OF AGING
- · MEDITERRANEAN PLANTAIN · FOR FIRMING AND RE-DENSIFYING THE SKIN
- · MICRO EMULSION ·

PROVIDES DEEP SKIN PENETRATION OF ACTIVE INGREDIENTS, INSTANTLY

# CREMA NERA MOISTURIZERS

SUPREME REVIVING CREAM

SKINCARE | SRP \$440

THIS DOUBLE-SILK TEXTURED CREAM TARGETS ALL SIGNS OF AGING TO NOURISH EVEN THE DRIEST SKIN

# BENEFITS

REVIVE **NOURISH** SOOTHES

# TECHNOLOGY

- REVISCENTALIS AND MINERALS .
- ADDRESSES ALL SIGNS OF AGING
- MEDITERRANEAN CAPERS PROVIDE SOFTNESS AND SUPPLENESS TO THE SKIN
- PEACH KERNEL OIL
- NATURAL OIL FOR NOURISHMENT
- FOR AN INTENSE NOURISHING FEELING

# NEOCREAM limited distribution

SKINCARE | SRP \$260

THE TEXTURE OF AN ESSENCE, THE CONCENTRATION OF A SERUM AND THE NOURISHMENT OF A CREAM

# REVIVING VOLCANIC MASK

SKINCARE | SRP \$305

EXFOLIATES AND IS A DETOXING REVIVING MASK

# **BENEFITS**

REMOVES **EXFOLIATES** DETOXIFIES