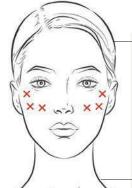

# NATURALLY FLUSHED

CHEEK TINT 53

The most natural-looking, this technique is for an everyday look that looks like your most natural, glowy flush. For this technique, you are making a triangle starting at the end if the pupil, pulling the color to the highest point of the ear. Apply 3 dots of Cheek tint, in a triangle shape with the applicator. Use your fingers to blend up towards the hair line.

# DELICATELY DIFFUSED

CHEEK TINT 50.5 LS BLUSH 50

This technique drapes the blush towards the temple and blends smoothly into the eye & brow. You are making a C shape with a blended stroke of the brush. The Delicately Diffused cheek is soft and flattering to all face shapes. It also brings attention to the eyes. Start with Cheek Tint and make three dots lined in a row from the end of your eye, towards the hair line. Blend with your fingers. Next, apply a complementary blush over the cheek tint to create depth and blend it into the crease of the eye.

# COUTURE CONTOUR

LS BLUSH 11 CHEEK TINT 62 FLUID SHEER 7

This technique gives more structure to the cheek by contouring the cheekbone with blush. First start by highlighting the high cheekbone with Fluid Sheer. Next, apply Cheek Tint to the high apple of the cheek with 3 dots moving up toward the hairline. Blend with your fingers. To bring this all together, apply the blush at the hallow of the cheek, blending diagonally up toward the hairline. Once there, you change the direction and go straight into the crease of the eye making a 7 shape. Use a blush color in the same undertone to connect the cheek to the eye.