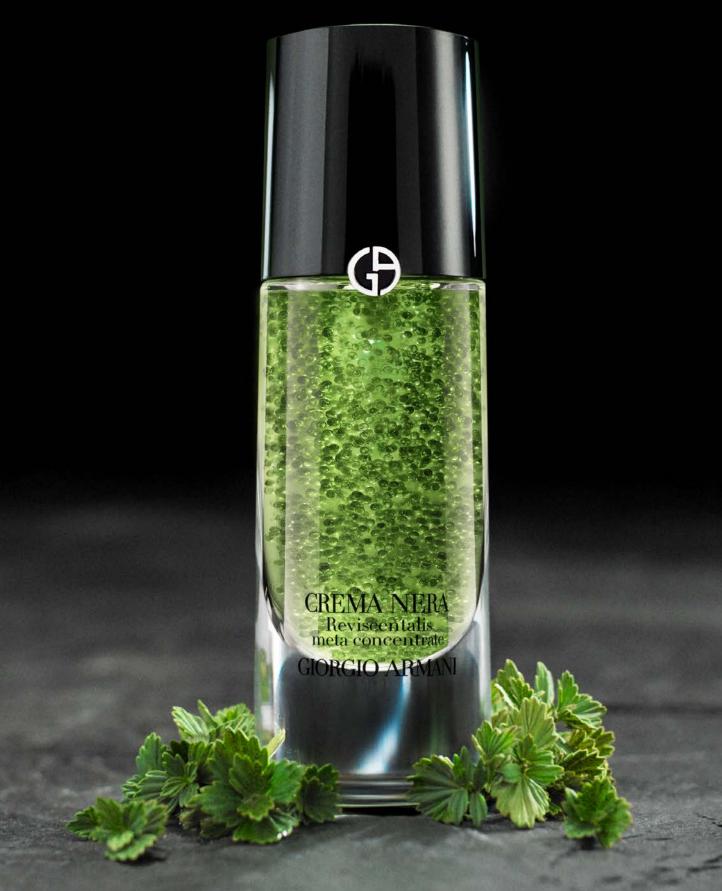

# REVISCENTALIS META CONCENTRATE★

SKINCARE | SRP \$425

IN A FIRST TO THE BEAUTY INDUSTRY, THIS ADVANCED CONCENTRATE TRIPLES THE POWER OF REVISCENTALIS, TRANSFORMING THE SKIN AND TARGETS ALL SIGNS OF AGING

# BENEFITS

ACCELERATES CELL RENEWAL LIFTS AND FIRMS EVENS SKIN TONE SMOOTHS TEXTURE

# **TECHNOLOGY**

- TRIPLE ENCAPSULATION OF REVISCENTALIS ACTIVATES SKIN REVIVING ABILITY AND ACCELERATES CELL RENEWAL
- · CERAMIDES, FERULIC AND AMINO ACIDS · SMOOTH SKIN TEXTURE
- · HYALURONIC ACID · MOISTURIZES AND PLUMPS THE SKIN

PAIR WITH:

ACQUA REVISCENTALIS
CREMA NERA CREAM LIGHT TEXTURE