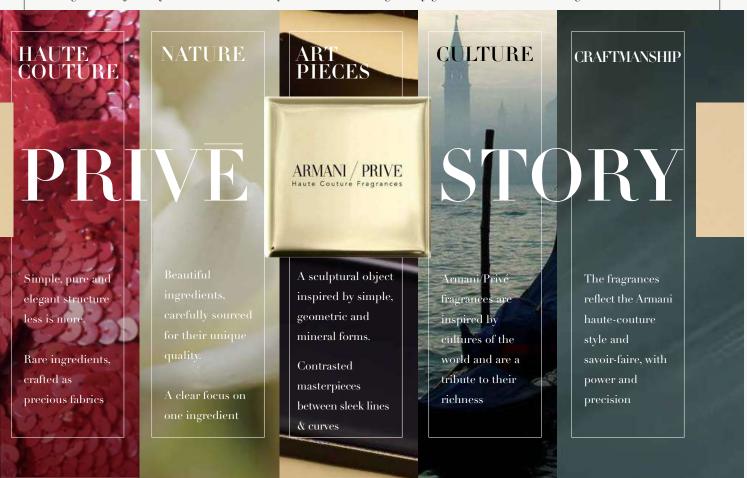

# SEASONAL PRIORITIES

# **GLOW TRIO**

Our star of the show. Luminous Silk Foundation, continues to reign in as #1. This season, we are showcasing the concealer as the tool to highlight, conceal & sculpt. While Fluid Sheer will customize your Glow. We are calling this - the Glow Trio! Continue to ask your client, "What glow can I teach you today?" Show your client the Glow Menu to have them engage in the lesson. Teaching your clients application & techniques such as blending, layering, and highlighting, to enhance their natural glow ensures they leave not only with the right products but also with the knowledge and skills to achieve their glow - at home. This dedication to personalized matching and glowing techniques will solidify your position as the go-to destination for complexion.