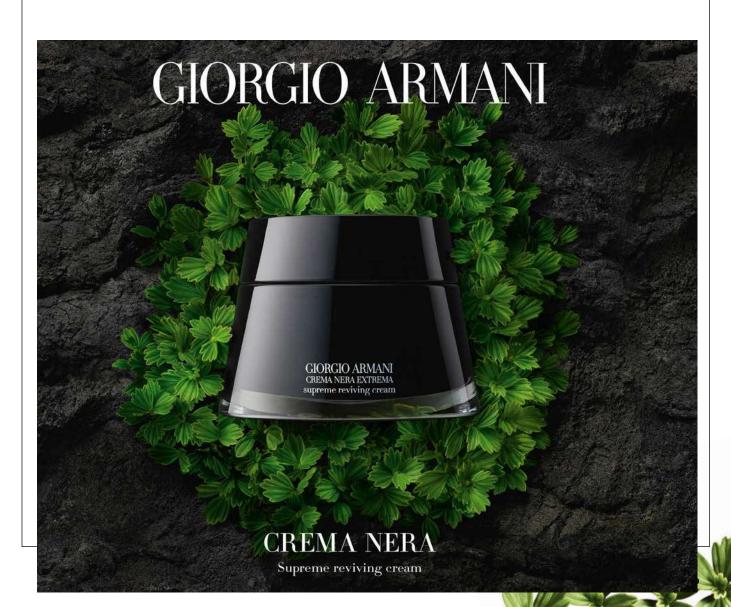

PLENESS TO THE SKIN
- PEACH KERNEL OIL
- NATURAL OIL FOR NOURISHMENT
- FOR AN INTENSE NOURISHING FEELING



PAIR WITH: ACQUA PANTELLERIA FIRMING PLUMPING ESSENCE



SKINCARE | SRP \$420

THIS LIGHT VERSION OF THE ORIGINAL CREMA NERA CREAM HYDRATES AND CORRECTS ALL SKIN TYPES, EVEN IN HOT AND HUMID WEATHER

# BENEFITS |

SOFTENS **SMOOTHS** FIRMS

# TECHNOLOGY

REVISCENTALIS AND MINERALS . ADDRESSES ALL SIGNS OF AGING

PROVIDES 24-HOUR HYDRATION AND AN ULTRA-LIGHT TEXTURE

SUPREME REVIVING CREAM 30ML & SUPREME REVIVING LIGHT CREAM 30ML



AVAILABLE IN ALL STORES



ARMANI

CREMA NERA

ONLY AVAILABLE IN THE 50ML SIZE

SKINCARE | SRP \$370

NOW AVAILABLE IN AN EASY TO INSERT REFILL. THE REFILLABLE JAR IS IN-LINE WITH ARMANI BEAUTY'S COMMITMENT TO ACTING IN AN ENVIRONMENTALLY-RESPONSIBLE WAY





# NEOCREAM limited distribution

SKINCARE | SRP \$260

THE TEXTURE OF AN ESSENCE, THE CONCENTRATION OF A SERUM AND THE NOURISHMENT OF A CREAM

# BENEFITS

# **TECHNOLOGY**

REPAIRS

· REVISCENTALIS ·

**REVIVES** 

REVIVES CELL ENERGY

**HYDRATES** 

· NANO-EMULSION ·

PENETRATES AT AN INTER-CELLULAR LEVEL

· NEO-CERAMIDES ·

REPAIR THE CELL BARRIER

· NIACINAMIDE ·

REDUCES THE APPEARANCE OF PORES, FINE LINES AND WRINKLES

CREMA NERA GIORGIO ARMANI

# **ARTISTRY TIP**

### TO TRANSFORM FROM LIQUID TO CREAM

POUR A QUARTER SIZE AMOUNT IN THE PALM OF YOUR HAND AND EMULSIFY THE PRODUCT BETWEEN YOUR HANDS AT LEAST 15 TIMES UNTIL THE TEXTURE TURNS INTO A WHITE CREAM

# REVIVING VOLCANIC MASK



SKINCARE | SRP \$305

EXFOLIATES AND IS A DETOXING REVIVING MASK

# **BENEFITS**

REMOVES **EXFO