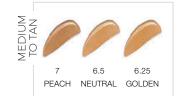

# 40 SHADES

luminous silk

erfect glow flawless foundatio fond de teint éclat parfait

GIORGIO ARMANI

# ARTISTRY TIP

WITH SO MANY **COLORS TO CHOOSE** FROM, IT'S IMPORTANT TO GET THE SHADE RIGHT! ALWAYS MATCH THE CLIENT TO AT **LEAST 3 SHADES AND** LET THEM SHARE THEIR OPINION **BEFORE YOU SHARE** YOUR PICK.