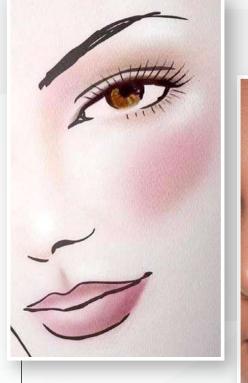

# CHEEK TECHNIQUES FOR ALL LEVELS OF ARTISTRY

Ask your client two questions to figure out their makeup life style: 1. How much time do you spend on your makeup? 2. How often do you wear makeup?

Based on their answer, show them a cheek technique that fits into their lifestyle. Will they like to use 1,2 or 3 products to create their Blushed Glow?

# DELICATELY DIFFUSED

CHEEK TINT 50.5 LS BLUSH 50

This technique drapes the blush towards the temple and blends smoothly into the eye & brow. You are making a C shape with a blended stroke of the brush. The Delicately Diffused cheek is soft and flattering to all face shapes. It also brings attention to the eyes. Start with Cheek Tint and make three dots lined in a row from the end of your eye, towards the hair line. Blend with your fingers. Next, apply a complementary blush over the cheek tint to create depth and blend it into the crease of the eye.