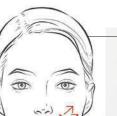

# smooth

- · Place your fingers on the crow's feet
- Form a hook with your fingers and embed them gently on the orbicular muscle and stretch the wrinkle
- · Smooth the crow's feet with piano fingers and stretching motions