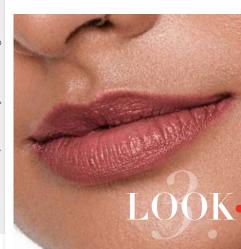

# NATURALLY FLUSHED

CHEEK TINT 53

The most natural-looking, this technique is for an everyday look that looks like your most natural, glowy flush. For this technique, you are making a triangle starting at the end if the pupil, pulling the color to the highest point of the ear. Apply 3 dots of Cheek tint, in a triangle shape with the applicator. Use your fingers to blend up towards the hair line.

# DELICATELY DIFFUSED

CHEEK TINT 50.5 LS BLUSH 50

This technique drapes the blush towards the temple and blends smoothly into the eye & brow. You are making a C shape with a blended stroke of the brush. The Delicately Diffused cheek is soft and flattering to all face shapes. It also brings attention to the eyes. Start with Cheek Tint and make three dots lined in a row from the end of your eye, towards the hair line. Blend with your fingers. Next, apply a complementary blush over the cheek tint to create depth and blend it into the crease of the eye.

# COUTURE CONTOUR

LS BLUSH 11 CHEEK TINT 62 FLUID SHEER 7

This technique gives more structure to the cheek by contouring the cheekbone with blush. First start by highlighting the high cheekbone with Fluid Sheer. Next, apply Cheek Tint to the high apple of the cheek with 3 dots moving up toward the hairline. Blend with your fingers. To bring this all together, apply the blush at the hallow of the cheek, blending diagonally up toward the hairline. Once there, you change the direction and go straight into the crease of the eye making a 7 shape. Use a blush color in the same undertone to connect the cheek to the eye.