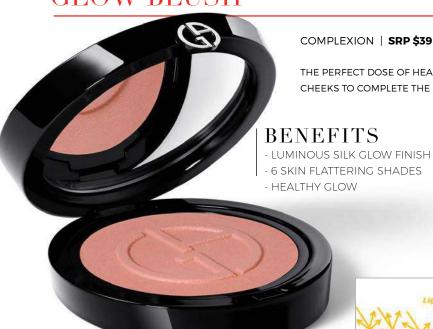

# **GLOW BLUSH**

THE PERFECT DOSE OF HEALTHY COLOR FOR YOUR CHEEKS TO COMPLETE THE ICONIC ARMANI GLOW

# FEATURES

- SILK-FILLER TECHNOLOGY ALLOWS FOR SEAMLESS BLENDING. AND BUILDABLE COLOR THAT GIVES SKIN A SILKY-SMOOTH, SOFT-FOCUS BLURRING EFFECT
- MICA 2.0 PIGMENT: SPHERICAL FILLERS THAT ALLOW THE LIGHT TO BE SCATTERED. PROVIDING A NATURAL LUMINOUS FINISH

# 8 SHADES -