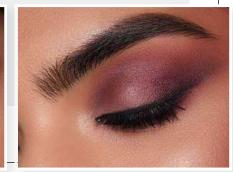

# CHEEK TECHNIQUES FOR ALL LEVELS OF ARTISTRY

Ask your client two questions to figure out their makeup life style: 1. How much time do you spend on your makeup? 2. How often do you wear makeup?

Based on their answer, show them a cheek technique that fits into their lifestyle. Will they like to use 1,2 or 3 products to create their Blushed Glow?

# NATURALLY FLUSHED

CHEEK TINT 53

The most natural-looking, this technique is for an everyday look that looks like your most natural, glowy flush. For this technique, you are making a triangle starting at the end if the pupil, pulling the color to the highest point of the ear. Apply 3 dots of Cheek tint, in a triangle shape with the applicator. Use your fingers to blend up towards the hair line.

# DELICATELY DIFFUSED

CHEEK TINT 50.5 LS BLUSH 50

This technique drapes the blush towards the temple and blends smoothly into the eye & brow. You are making a C shape with a blended stroke of the brush. The Delicately Diffused cheek is soft and flattering to all face shapes. It also brings attention to the eyes. Start with Cheek Tint and make three dots lined in a row from the end of your eye, towards the hair line. Blend with your fingers. Next, apply a complementary blush over the cheek tint to create depth and blend it into the crease of the eye.

# COUTURE CONTOUR

LS BLUSH 11 CHEEK TINT 62 FLUID SHEER 7

This technique gives more structure to the cheek by contouring the cheekbone with blush. First start by highlighting the high cheekbone with Fluid Sheer. Next, apply Cheek Tint to the high apple of the cheek with 3 dots moving up toward the hairline. Blend with your fingers. To bring this all together, apply the blush at the hallow of the cheek, blending diagonally up toward the hairline. Once there, you change the direction and go straight into the crease of the eye making a 7 shape. Use a blush color in the same undertone to connect the cheek to the eye.