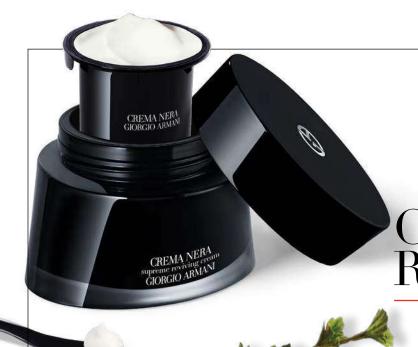

D CREAM TARGETS ALL SIGNS OF AGING TO NOURISH EVEN THE DRIEST SKIN

# BENEFITS

REVIVE **NOURISH** SOOTHES

# TECHNOLOGY

- REVISCENTALIS AND MINERALS .
- ADDRESSES ALL SIGNS OF AGING
- MEDITERRANEAN CAPERS PROVIDE SOFTNESS AND SUPPLENESS TO THE SKIN
- PEACH KERNEL OIL
- NATURAL OIL FOR NOURISHMENT
- FOR AN INTENSE NOURISHING FEELING



PAIR WITH: ACQUA PANTELLERIA FIRMING PLUMPING ESSENCE



SKINCARE | SRP \$420

THIS LIGHT VERSION OF THE ORIGINAL CREMA NERA CREAM HYDRATES AND CORRECTS ALL SKIN TYPES, EVEN IN HOT AND HUMID WEATHER

# BENEFITS |

SOFTENS **SMOOTHS** FIRMS

# TECHNOLOGY

REVISCENTALIS AND MINERALS . ADDRESSES ALL SIGNS OF AGING

PROVIDES 24-HOUR HYDRATION AND AN ULTRA-LIGHT TEXTURE

SUPREME REVIVING CREAM 30ML & SUPREME REVIVING LIGHT CREAM 30ML



AVAILABLE IN ALL STORES



ARMANI

CREMA NERA

ONLY AVAILABLE IN THE 50ML SIZE

SKINCARE | SRP \$370

NOW AVAILABLE IN AN EASY TO INSERT REFILL. THE REFILLABLE JAR IS IN-LINE WITH ARMANI BEAUTY'S COMMITMENT TO ACTING IN AN ENVIRONMENTALLY-RESPONSIBLE WAY





# NEOCREAM limited distribution

SKINCARE | SRP \$260

THE TEXTURE OF AN ESSENCE, THE CONCENTRATION OF A SERUM AND THE NOURISHMENT OF A CREAM

# BENEFITS

# **TECHNOLOGY**

REPAIRS

· REVISCENTALIS ·

**REVIVES** 

REVIVES CELL ENERGY

**HYDRATES** 

· NANO-EMULSION ·

PENETRATES AT AN INTER-CELLULAR LEVEL

· NEO-CERAMIDES ·

REPAIR THE CELL BARRIER

· NIACINAMIDE ·

REDUCES THE APPEARANCE OF PORES, FINE LINES AND WRINKLES

CREMA NERA GIORGIO ARMANI

# **ARTISTRY TIP**

### TO TRANSFORM FROM LIQUID TO CREAM

POUR A QUARTER SIZE AMOUNT IN THE PALM OF YOUR HAND