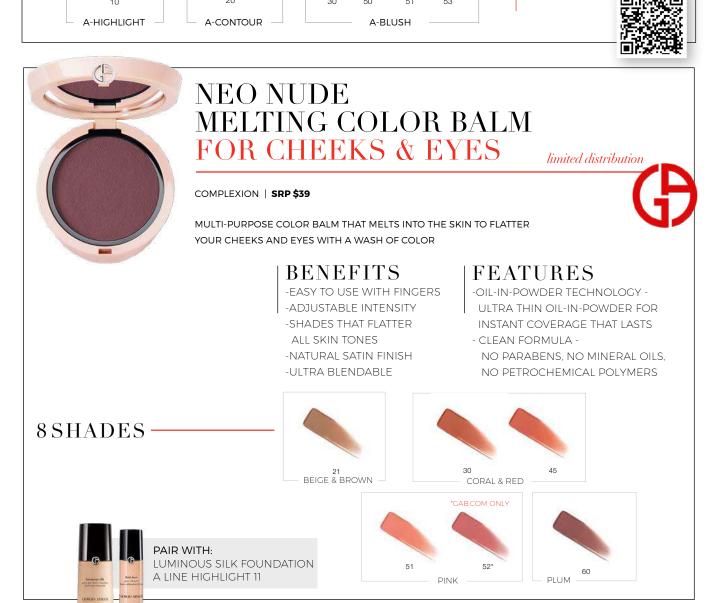

# LUMINOUS SILK CHEEK TINT. **SUNLIT CREAMY** BRONZING POWDER & GLOW BLUSH

Cheek color is like the magical touch that brings your face to life, and at Armani, we're here to turn your blush routine into a fun and playful experience! Let it be a liquid or powder form, our clients are looking to learn techniques that will enhance their features and make them look great. At Armani. we have a cheek product & technique for all different levels of application. Showcasing your artistry can turn the learning experience into a fun and memorable moment for your client. PG. 66-71

# 6 SHADES -

# LUMINOUS SILK

# **GLOW BLUSH**

THE PERFECT DOSE OF HEALTHY COLOR FOR YOUR CHEEKS TO COMPLETE THE ICONIC ARMANI GLOW

# FEATURES

- SILK-FILLER TECHNOLOGY ALLOWS FOR SEAMLESS BLENDING. AND BUILDABLE COLOR THAT GIVES SKIN A SILKY-SMOOTH, SOFT-FOCUS BLURRING EFFECT
- MICA 2.0 PIGMENT: SPHERICAL FILLERS THAT ALLOW THE LIGHT TO BE SCATTERED. PROVIDING A NATURAL LUMINOUS FINISH

# 8 SHADES -