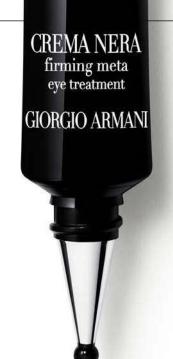

# CREMA NERA FIRMING META EYE TREATMENT

SKINCARE | SRP \$230

A CONCENTRATED ANTI-AGING EYE TREATMENT WITH PEPTIDES. SPECIFICALLY DESIGNED TO LIFT, FIRM, AND SMOOTH THE EYE AREA. FORMULATED WITH REVISCENTALIS EXTRACT AND TARGETED PEPTIDES FOR HIGH PRECISION WRINKLE CORRECTION OVER TIME

# BENEFITS

**SMOOTHS** 

ACCELERATES CELL RENEWAL **FIRMS** 

REDUCES PUFFINESS & DARK CIRCLES PROVIDES RADIANCE

# **TECHNOLOGY**

· REVISCENTALIS AND MINERALS -PROTECT, PURIFY AND REGENERATE THE EYE AREA · 7 POTENT PEPTIDES

PEPTIDES ARE AMINO ACIDS THAT NATURALLY OCCUR IN THE SKIN. COLLAGEN IS MADE OF 3 PEPTIDES. ADDING PEPTIDES STIMULATE THE SKIN TO MAKE COLLAGEN. MORE COLLAGEN CAN LEAD TO FIRMER-LOOKING SKIN.