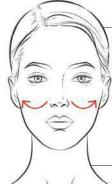

# NATURALLY FLUSHED

CHEEK TINT 53

The most natural-looking, this technique is for an everyday look that looks like your most natural, glowy flush. For this technique, you are making a triangle starting at the end if the pupil, pulling the color to the highest point of the ear. Apply 3 dots of Cheek tint, in a triangle shape with the applicator. Use your fingers to blend up towards the hair line.

# DELICATELY DIFFUSED

CHEEK TINT 50.5 LS BLUSH 50

This technique drapes the blush towards the temple and blends smoothly into the eye & brow. You are making a C shape with a blended stroke of the brush. The Delicately Diffused cheek is soft and flattering to all face shapes. It also brings attention to the eyes. Start with Cheek Tint and make three dots lined in a row from the end of your eye, towards the hair line. Blend with your fingers. Next, apply a complementary blush over the cheek tint to create depth and blend it into the crease of the eye.

# COUTURE CONTOUR

LS BLUSH 11 CHEEK TINT 62 FLUID SHEER 7

This technique gives more structure to the cheek by contouring the cheekbone with blush. First start by highlighting the high cheekbone with Fluid Sheer. Next, apply Cheek Tint to the high apple of the cheek with 3 dots moving up toward the hairline. Blend with your fingers. To bring this all together, apply the blush at the hallow of the cheek, blending diagonally up toward the hairline. Once there, you change the direction and go straight into the crease of the eye making a 7 shape. Use a blush color in the same undertone to connect the cheek to the eye.