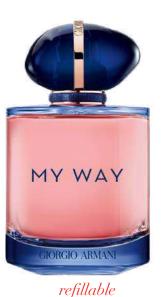

### MY WAY

My Way Nectar embodies a captivating journey of self-exploration and sustainability, appealing to clients who cherish a fragrance that resonates with their values.

This season, introducing My Way Nectar-brimming with sparkling, fruity, and floral notes—creates an enticing opportunity for clients seeking a new olfactory experience. The fragrance not only offers a delightful interpretation of the signature scent but also aligns with the collection's commitment to sustainability by utilizing consciously sourced ingredients and contributing to reforestation efforts.

# **ECO-CONCEPTION AT ARMANI BEAUTY**

My Way achieves full carbon neutrality thanks to it's Eco-conception which includes sustainable sourcing of ingredients, the forest preservation program and the recyclable and refillable bottle. SEE MORE ON PG 102